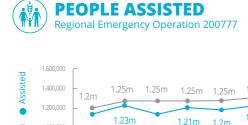

## WFP LEVEL 3 EMERGENCY

For more information, see the SITUATION REPORT and COUNTRY BRIEF www.wfp.org/countries/nigeria

Regional Emergency Operation 200777

http://documents.wfp.org/stellent/groups/public/documents/ep/WFP284303.pdf