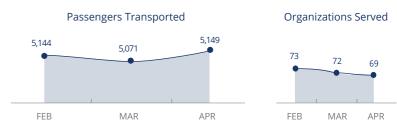

## **▼ UN Humanitarian Air Service (UNHAS)**

Sources: OCHA FTS, 24 May 2018; Clusters 11 May 2018