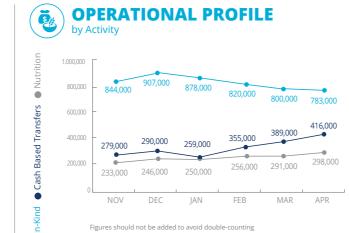

## WFP LEVEL 3 EMERGENCY

For more information, see the SITUATION REPORT and COUNTRY BRIEF www.wfp.org/countries/nigeria

Regional Emergency Operation 200777

http://documents.wfp.org/stellent/groups/public/documents/ep/WFP284303.pdf