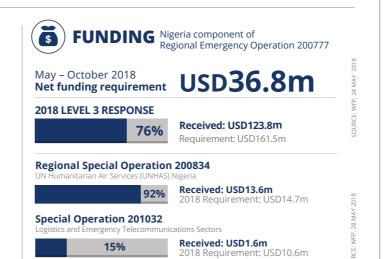

#### WFP LED & CO-LED SECTORS

Food Security and Livelihoods Sector

**Number of Partners** 

eceived: US\$188m Requirements:US\$435m

(February)

( ) Emergency Telecommunications Sector

**Number of Organizations Supported** 

Received: US\$1.6m Requirements:US\$5.5m (April)

( ) Logistics Sector

**Number of Organizations Supported** 

eceived: US\$2.7m Requirements:US\$4.3m (April)