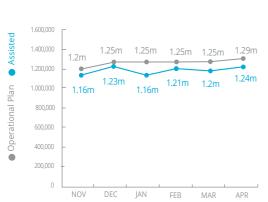

## WFP LEVEL 3 EMERGENCY

For more information, see the SITUATION REPORT and COUNTRY BRIEF www.wfp.org/countries/nigeria

Regional Emergency Operation 200777

http://documents.wfp.org/stellent/groups/public/documents/ep/WFP284303.pdf