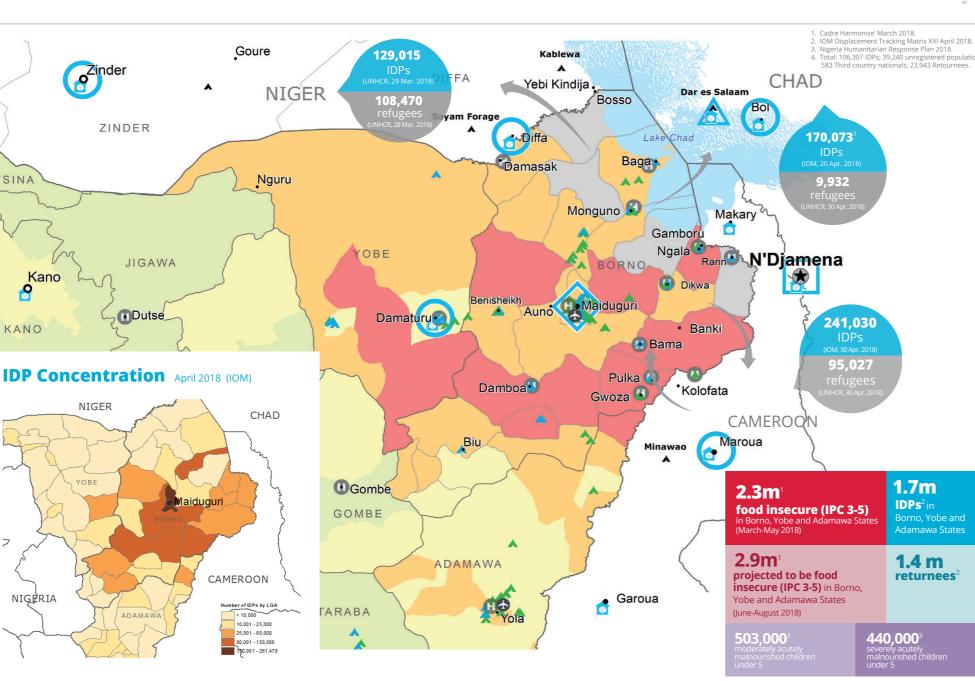

# **Nigeria**

No data

Stressed (Phase 2)

Crisis (Phase 3)

Famine (Phase 5)

**CH Classification** 

(projected June-August 2018)

SOURCE: WFP, 25 MAY 2018