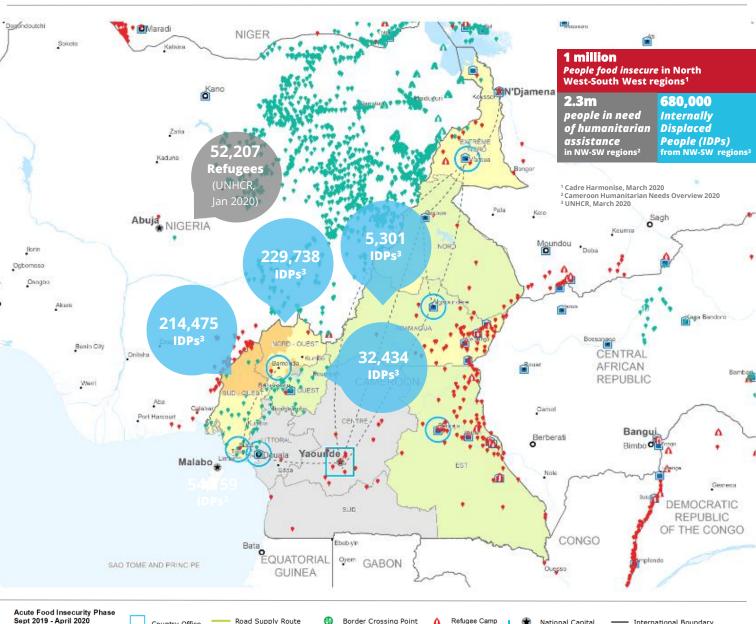

# **Cameroon North West - South West**

99%

beneficiaries

\*Nutrition beneficiaries are included in GFA

17,000

APR

SOURCE: WFP, 09 JUNE 2020

Border Crossing Point

Refugee Center

Refugee Location

School Feeding:

Province boundary

Adjustments to take home

17,000