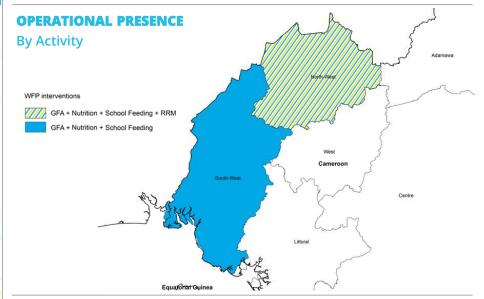

#### **WFP-LED AND SUPPORTED CLUSTERS**

WFP LEVEL 2 EMERGENCY SINCE 11 DECEMBER 2018

**SITUATION REPORT and COUNTRY BRIEFS** 

UNHAS Connection

---- UNHAS Route

Country Office

Sub Office

Field Office