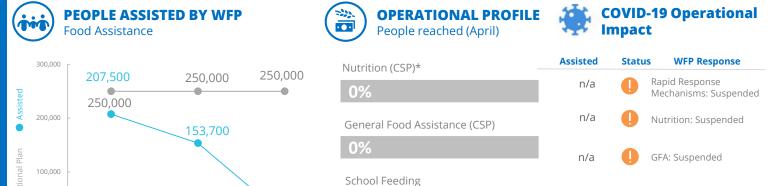

# **Cameroon North West - South West**

99%

beneficiaries

\*Nutrition beneficiaries are included in GFA

17,000

APR

SOURCE: WFP, 09 JUNE 2020

Border Crossing Point

Refugee Center

Refugee Location

School Feeding:

Province boundary

Adjustments to take home

17,000