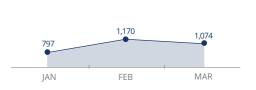

## **▼ UN Humanitarian Air Service (UNHAS)**

**Passengers Transported** 

Organizations Served

JAN FEB MAR

Sources: OCHA FTS, WFP, 25 APRIL 2019