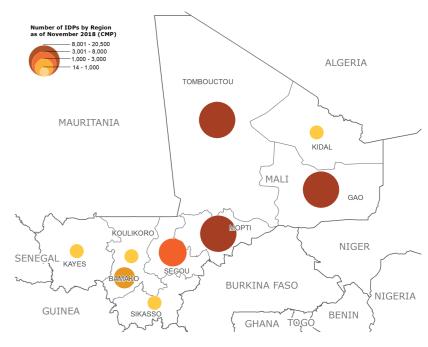

#### SAVING LIVES **CHANGING** LIVES

Crisis (Phase 3)

# Mali







April - September 2019

Net funding requirement

### **IDP CONCENTRATION**



#### WFP LED & CO-LED CLUSTERS

( Food Security and Livelihood Cluster

Number of Partners

Received: US\$73.5m Requirements:US\$159.4m



## **▼ UN Humanitarian Air Service (UNHAS)**

**Passengers Transported** 

Organizations Served



JAN FEB MAR

Sources: OCHA FTS, WFP, 25 APRIL 2019

### WFP LEVEL 2 EMERGENCY



Mali Transitional Interim Country Strategic Plan

Produced by the WFP Operations Centre (OPSCEN) jointly with Country Office and Regional Bureau Dakar.
This dashboard is based on best available information at the time of production. Future updates may vary as new information



▲ Refugee Camp