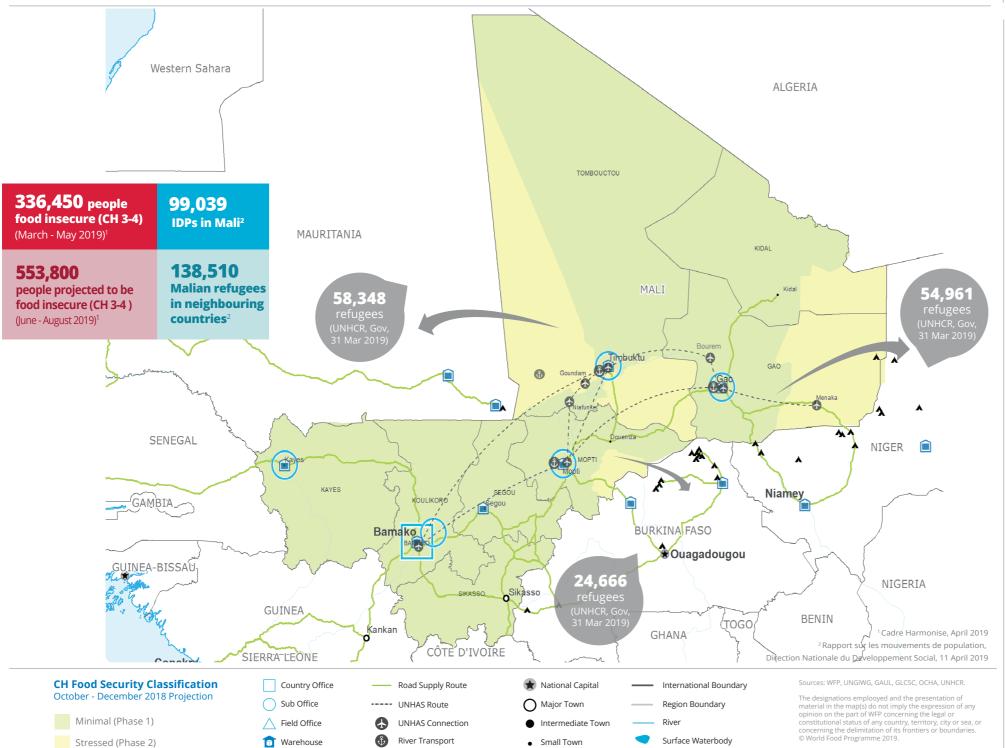

#### SAVING LIVES **CHANGING** LIVES

Crisis (Phase 3)

# Mali







April - September 2019

Net funding requirement

### **IDP CONCENTRATION**



#### WFP LED & CO-LED CLUSTERS

( Food Security and Livelihood Cluster

Number of Partners

Received: US\$73.5m Requirements:US\$159.4m



## **▼ UN Humanitarian Air Service (UNHAS)**

**Passengers Transported** 

Organizations Served



JAN FEB MAR

Sources: OCHA FTS, WFP, 25 APRIL 2019

### WFP LEVEL 2 EMERGENCY



Mali Transitional Interim Country Strategic Plan

Produced by the WFP Operations Centre (OPSCEN) jointly with Country Office and Regional Bureau Dakar.
This dashboard is based on best available information at the time of production. Future updates may vary as new information



▲ Refugee Camp