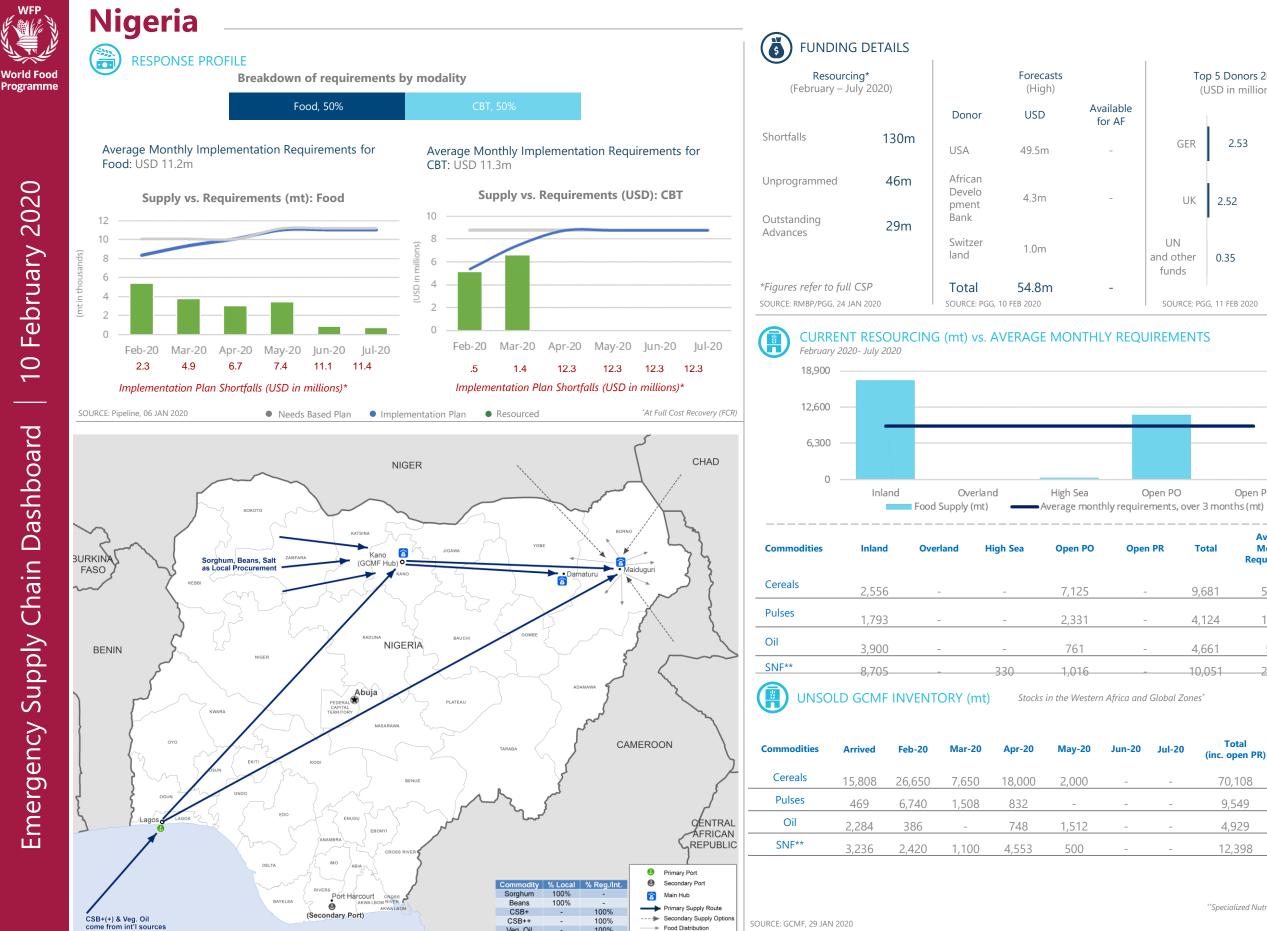

CSB++

Veg. Oil

100%

100%

Food Distribution

\*\*Specialized Nutritious Foods

Top 5 Donors 2020

(USD in millions)

2.53

2.52

0.35

Open PR

Average.

Monthly

Requirements

5,026

1,435

561

2,177

SOURCE: PGG, 11 FEB 2020

Total

9,681

4,124

4,661

10,051

Total

(inc. open PR)

70,108

9,549

4,929

12,398

GER

UK

UN

and other

funds

Open PO

Open PR

Jun-20

Jul-20

Available

for AF

Produced by the WFP Operations Centre jointly with the Geospatial Support Unit and Supply Chain Division.

SOURCE: GCMF, 29 JAN 2020

**INTERNAL USE ONLY**