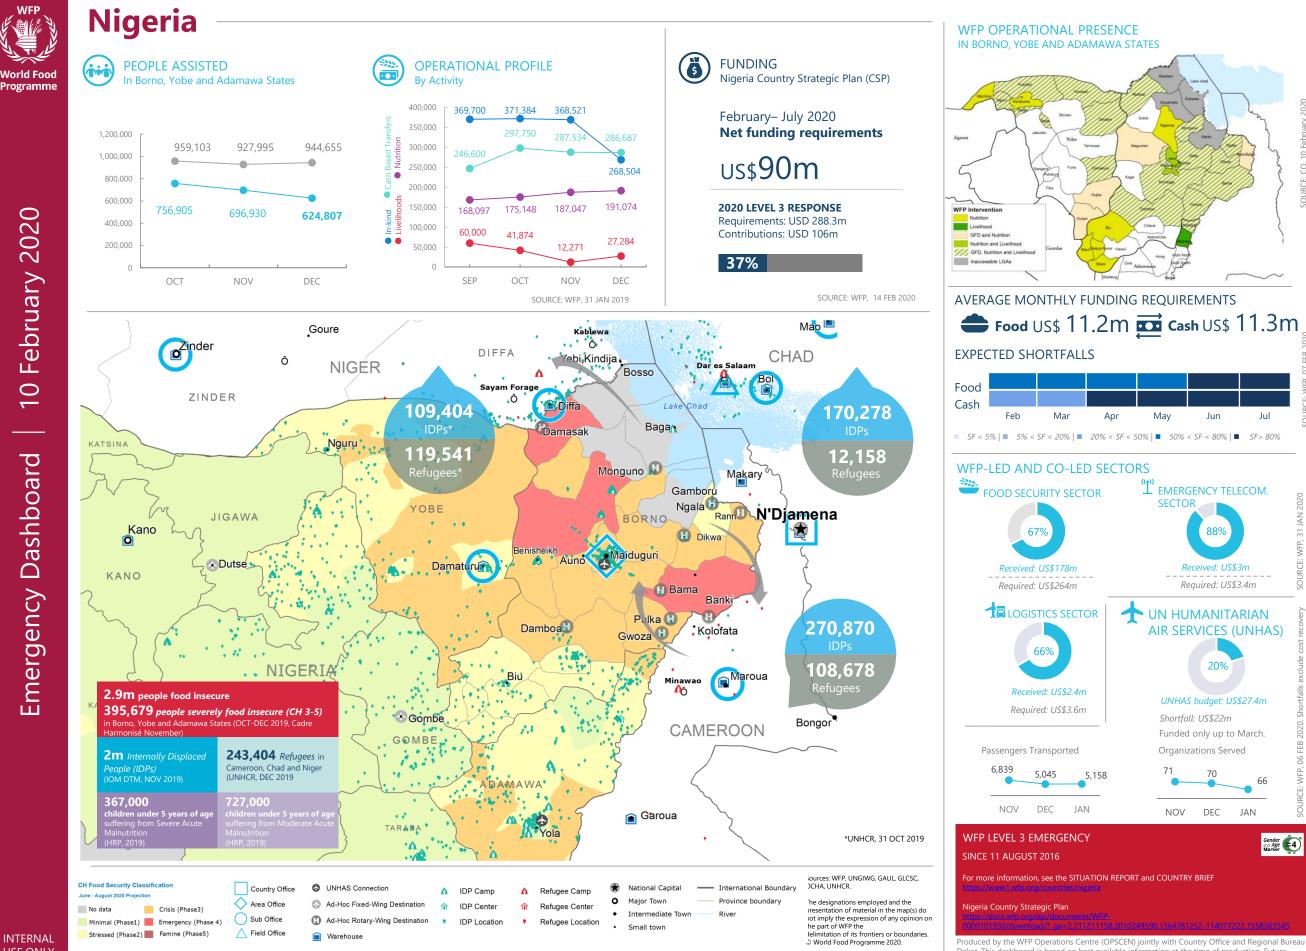

0 -Emergency Dashboard

INTERNAL **USE ONLY** 

Dakar. This dashboard is based on best available information at the time of production. Future updates may vary as new information becomes available.

Õ

SOURCE: