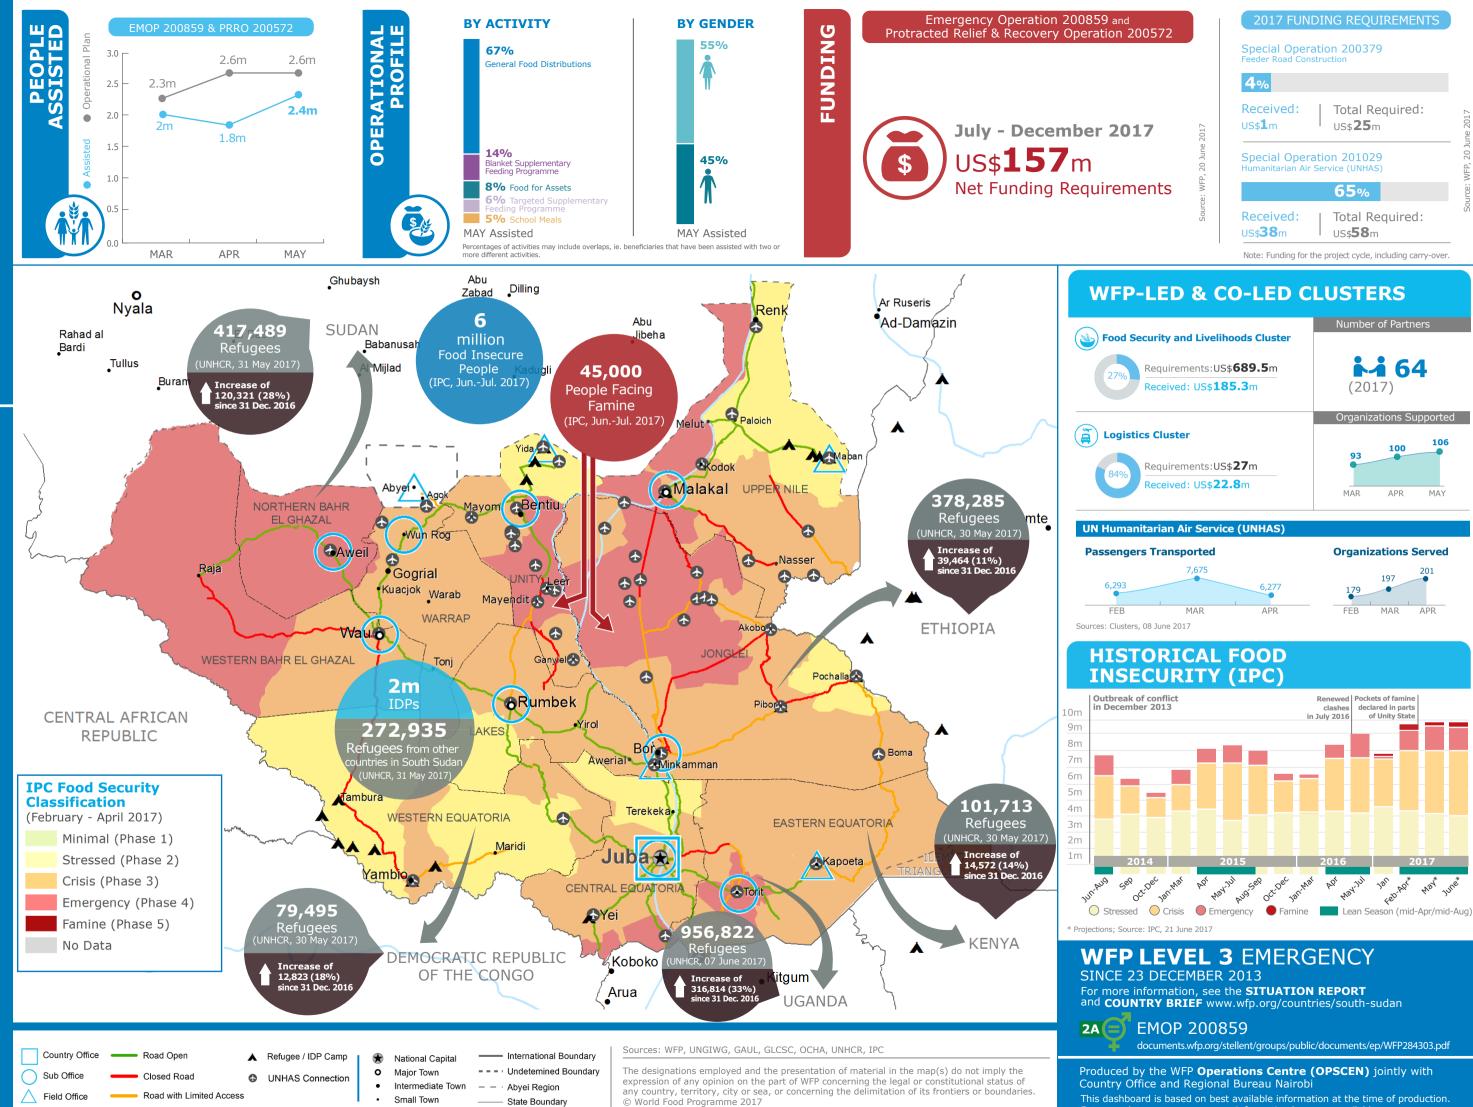

State Boundary

wfp.org

WFP

| 59 and<br>ation 200572 |                           | 2017 FUNDING REQUIREMENTS                                      |                   |
|------------------------|---------------------------|----------------------------------------------------------------|-------------------|
| r 2017                 | 2017                      | Special Operation 200379<br>Feeder Road Construction           | NFP, 20 June 2017 |
|                        |                           | <b>4</b> %                                                     |                   |
|                        |                           | Received:Total Required:US\$1mUS\$25m                          |                   |
|                        | Source: WFP, 20 June 2017 | Special Operation 201029<br>Humanitarian Air Service (UNHAS)   |                   |
| uirements              | ce: WFF                   | 65%                                                            | Source: WFP,      |
|                        | Sourc                     | Received: Total Required:<br>US\$ <b>38</b> m US\$ <b>58</b> m | So                |
|                        |                           | Note: Funding for the project cycle, including carry-over.     |                   |