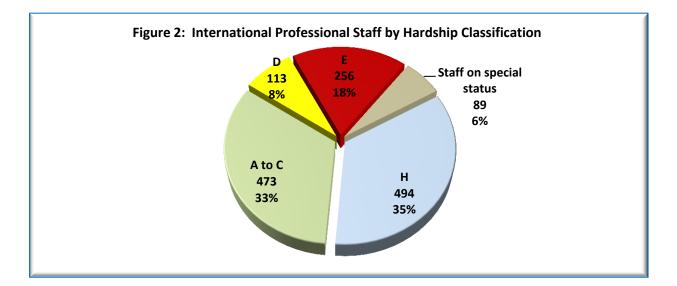

#### Staff Distribution by Hardship Classification and by Duty Station Location

4. Of 1,425 international professional staff, 397 (25.9 percent) were located in D or E hardship duty stations (Figure 2).

Notes:

- Duty Station Hardship Classification as per the International Civil Service Commission 2009 guide to mobility and hardship arrangements: "H duty stations are headquarters and similarly designated locations. Duty stations are categorized on a scale of difficulty from A to E with A being the least difficult. In determining the degree of hardship, consideration is given to local conditions of safety and security, health care, housing, climate, isolation and the availability of basic amenities of life."
- "Staff on Special Status" covers staff on leave without pay or on loan/secondment to other agencies.