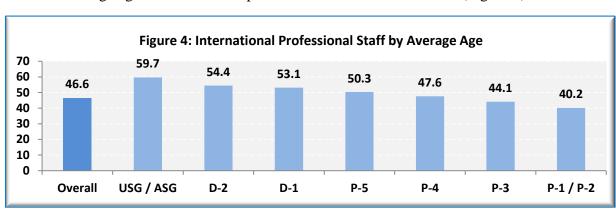

#### Staff Average Age

6. The average age of international professional staff in WFP is 46.6 (Figure 4).