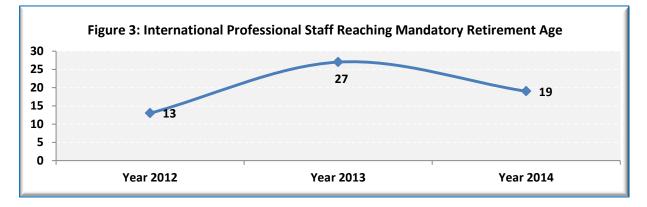

#### **Staff Retirement Forecast**

In 2011, 9 international professional staff retired. Between 2012 and 2014, 59 (4.1%) of 5. 1,425 staff will be reaching the mandatory retirement age of 62 (Figure 3).