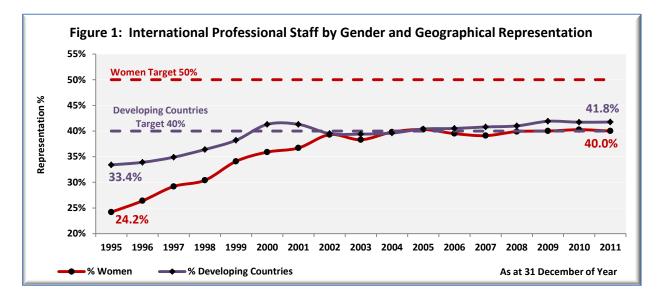

#### Gender and Geographical Representation by Grade Level

2. The total number of international professional staff excluding junior professional officers decreased slightly by 1.2 percentage points, from 1,443 at 31 December 2010 to 1,425 at 31 December 2011.

\* Nationals of developing countries.

\*\* USG is Under-Secretary-General.

\*\*\*ASG is Assistant Secretary-General.

3. Women's representation in the international professional staff and higher categories was 40.0 percent at 31 December 2011 (Figure 1).