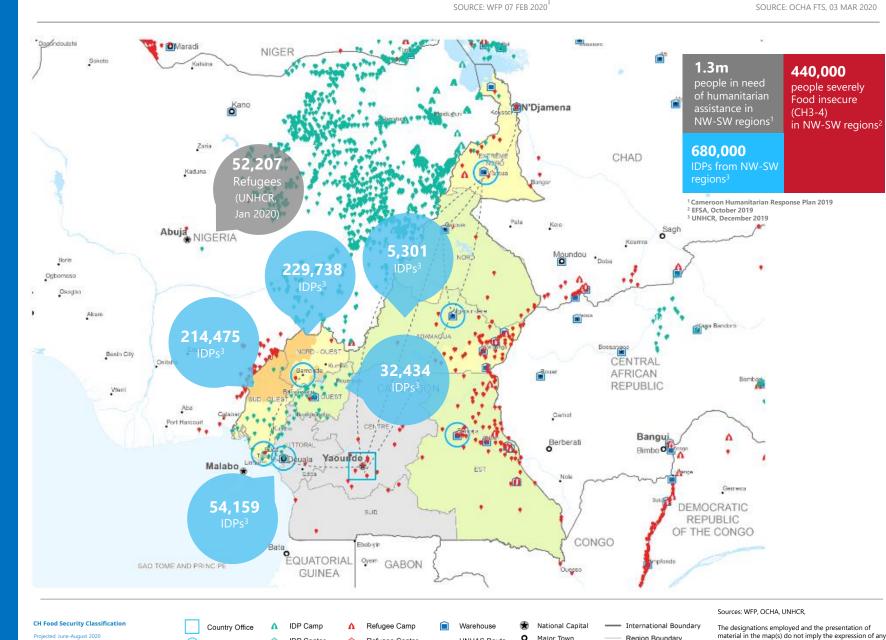

IDP Cente

IDP Location

ŵ

 $\bigcirc$ 

 $\Delta$ 

Sub Office

Field Office

Refugee Center

Refugee Location

Region Boundary

River

opinion on the part of WFP concerning the legal or

boundaries.

© World Food Programme 2020.

constitutional status of any country, territory, city or sea, or concerning the delimitation of its frontiers or

ο

---- UNHAS Route

Major Town

Small town

Intermediate Town

Minimal (Phase1) 📕 Emergency (Phase 4)

Stressed (Phase2) Famine (Phase5)

No data