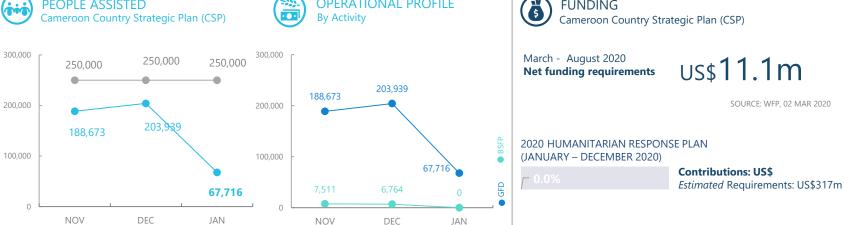

2A 🔁

World Food

Programme

Jar

Emergency Dashboard

SAVING LIVES CHANGING LIVES

Projected June-August 2020

Crisis (Phase3)