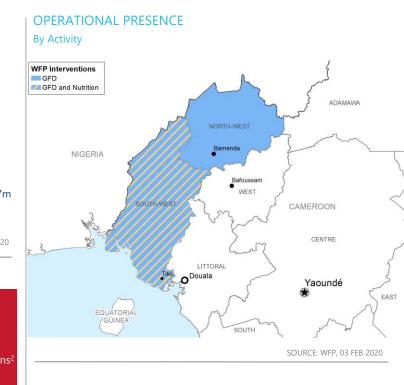

IDP Cente

IDP Location

ŵ

 $\bigcirc$ 

 $\Delta$ 

Sub Office

Field Office

Refugee Center

Refugee Location

Region Boundary

River

opinion on the part of WFP concerning the legal or

boundaries.

© World Food Programme 2020.

constitutional status of any country, territory, city or sea, or concerning the delimitation of its frontiers or

ο

---- UNHAS Route

Major Town

Small town

Intermediate Town