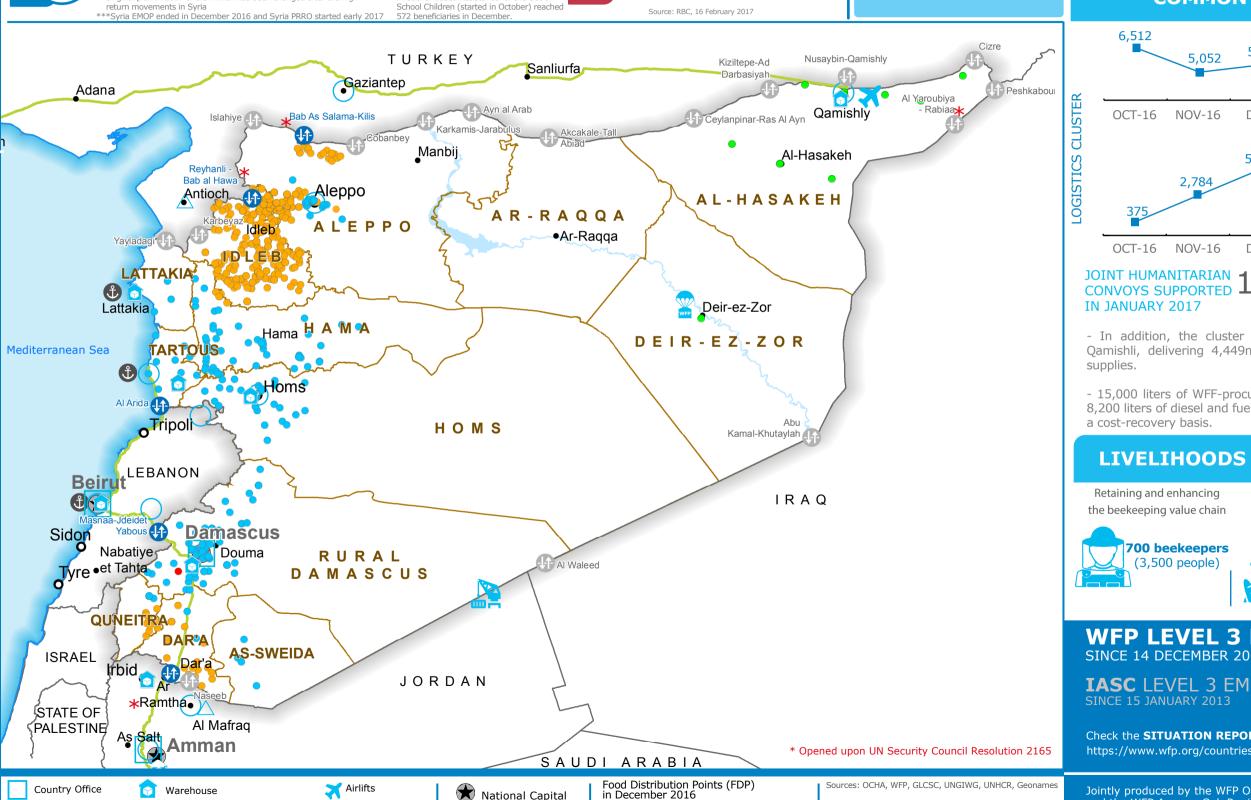

Country Office

Sub Office

Field Office

Road Supply Route

Warehouse

Open Border Crossing Point

Closed Border Crossing Point

Governorate Boundary

International Boundary

OTHER ACTIVITIES Nutrition support for 12,340 Pregnant and Nursing Women Specialised nutrition products for 107,810 children Fortified School Snacks for 194,800\* children \*Voucher Based Assistance for the Out of

This dashboard is based on best available information at the time of production. Future updates may vary as new information becomes available.

National Capital

• Intermediate Town

Major Town

Port

Crane Operation

Airdrops

FDP- Air deliveries

FDP- Regular deliveries

FDP- Cross-line deliveries

FDP- Cross-border deliveries