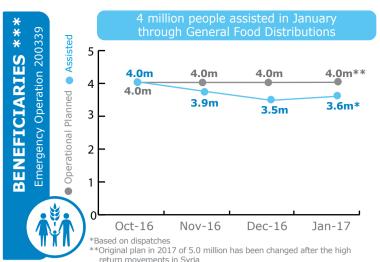

**NET FUNDING REQUIREMENTS** FUNDING

Month Outlook\* PRRO 200988 \$**312**m(72%) Net Funding Requirements 436 **\$124**m

\*Funding outlook covers Feb-Jul 2017.

4.8 million Refugees in the Region

9 million in need of Food & Livelihood Support