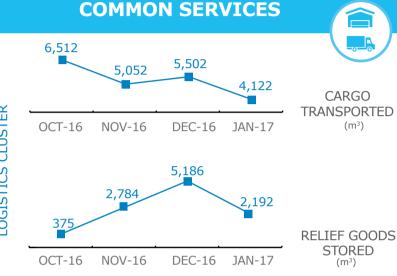

> 6.3 million IDPs

OPERATIONAL CHALLENGES

- In addition, the cluster facilitated 51 airlifts rotations to Qamishli, delivering 4,449m³ of inter-agency humanitarian supplies.

- 15,000 liters of WFF-procured fuel were donated to UNHCR, 8,200 liters of diesel and fuel were provided to IMC and DRC on a cost-recovery basis.