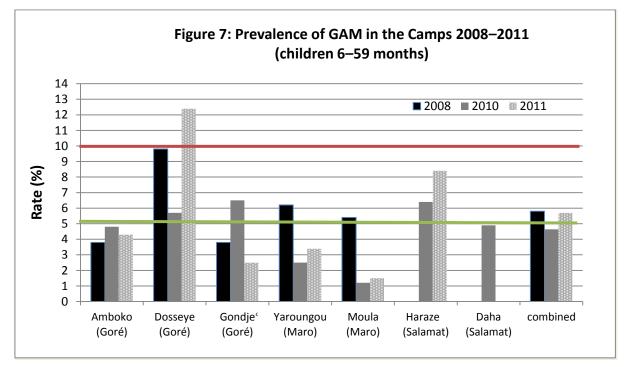

## SUMMARY REPORT OF THE JOINT UNHCR/WFP IMPACT EVALUATION ON THE CONTRIBUTION OF FOOD ASSISTANCE TO DURABLE SOLUTIONS IN PROTRACTED REFUGEE SITUATIONS – CHAD

CORRIGENDUM

Please replace Figure 7 with the attached figure.

This document is printed in a limited number of copies. Executive Board documents are available on WFP's Website (http://executiveboard.wfp.org).

Source: 2012 evaluation survey