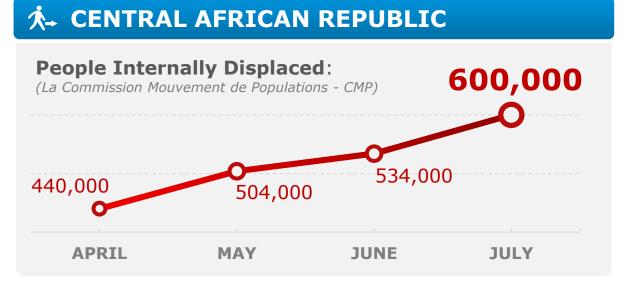

| 56%                                 | 294м                                              |
| SOUTH SUDAN | 784 <sub>M</sub>             | 405м                              | 52%                                 | 211м                                              |
| NIGERIA     | 416м                         | 175м                              | 42%                                 | 143м                                              |
| TOTAL       | 2.8B TOTAL 2017 REQUIREMENTS | 1.4B 2017 CONFIRMED CONTRIBUTIONS | 50%  CURRENT OVERALL  FUNDING LEVEL | 978M TOTAL NET FUNDING REQUIREMENT                |



Immediate Response Account (IRA): **US\$ 21.5 MILLION** 

Internal project lending: US\$ 273.8 MILLION

2017 TOTAL: **US\$ 295.3 MILLION** 

(excluding Indirect Support Costs)