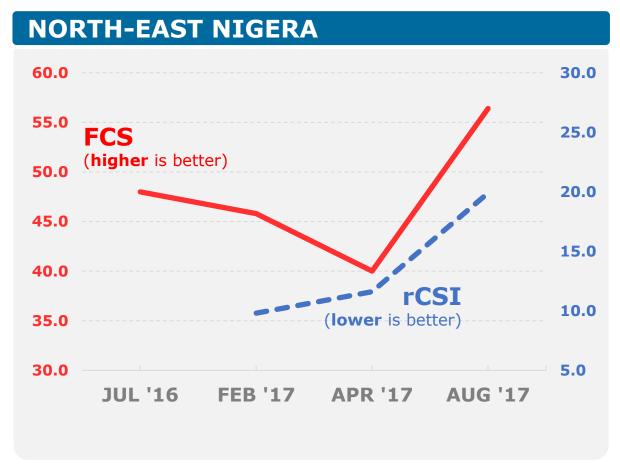

## Fighting Famine: Food Security Indicators

There is an urgent need for a collective effort on monitoring mortality as the humanitarian crisis deepens