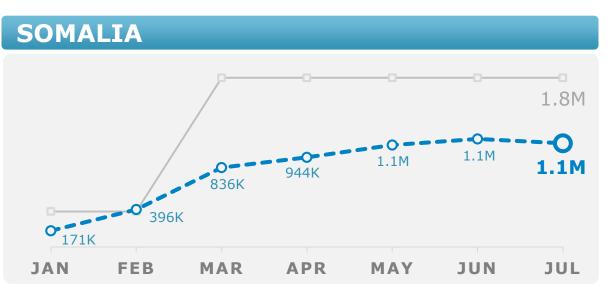

# Fighting Famine and Emerging Crises





### Fighting Famine: Situation and WFP Response Overview









### Fighting Famine: Nutrition Response

04 September 2017

#### CHILDREN AND WOMEN ASSISTED

with WFP nutrition interventions





for WFP nutrition interventions:









# Fighting Famine: Nutrition Response (by country)











## Fighting Famine: Food Security Indicators









There is an urgent need for a collective effort on monitoring mortality as the humanitarian crisis deepens



# Fighting Famine: Funding Overview (in US\$)

as of 01 September

|             | Total 2017<br>Requirements   | 2017 Confirmed Contributions      | % Funded                            | Net Funding<br>Requirements<br>(Sept'17 - Feb'18) |
|-------------|------------------------------|-----------------------------------|-------------------------------------|---------------------------------------------------|
| YEMEN       | 1079м                        | 526м                              | 49%                                 | 330м                                              |
| SOMALIA     | 492м