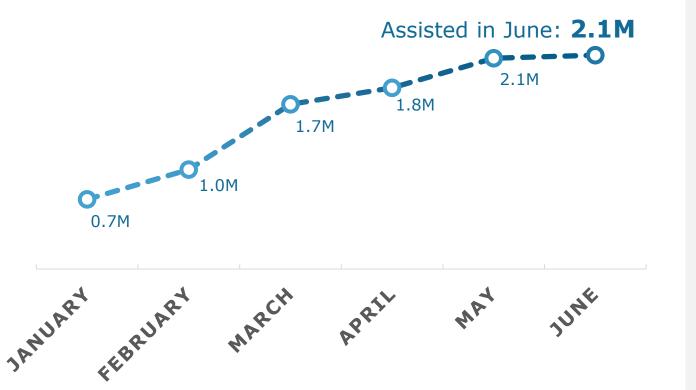

#### CHILDREN AND WOMEN ASSISTED

with WFP nutrition interventions

for WFP nutrition interventions: