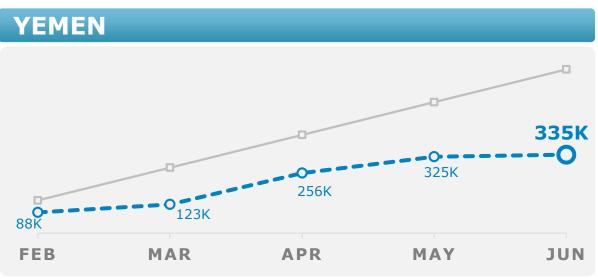

# Fighting Famine and Emerging Crises





### Fighting Famine: Situation and WFP Response Overview









### Fighting Famine: Nutrition Response

04 September 2017

#### CHILDREN AND WOMEN ASSISTED

with WFP nutrition interventions





for WFP nutrition interventions:









# Fighting Famine: Nutrition Response (by country)











## Fighting Famine: Food Security Indicators









There is an urgent need for a collective effort on monitoring mortality as the humanitarian crisis deepens



# Fighting Famine: Funding Overview (in US\$)

as of 01 September

|             | Total 2017<br>Requirements   | 2017 Confirmed Contributions      | % Funded                            | Net Funding<br>Requirements<br>(Sept'17 - Feb'18) |
|-------------|------------------------------|-----------------------------------|-------------------------------------|---------------------------------------------------|
| YEMEN       | 1079м                        | 526м                              | 49%                                 | 330м                                              |
| SOMALIA     | 492м                         |