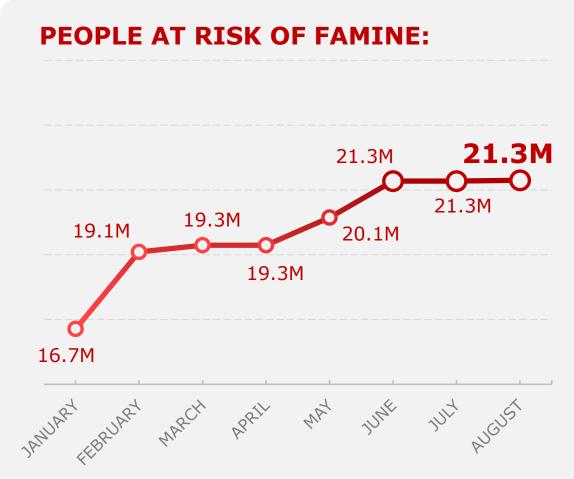

## Fighting Famine: Food Security Indicators

There is an urgent need for a collective effort on monitoring mortality as the humanitarian crisis deepens