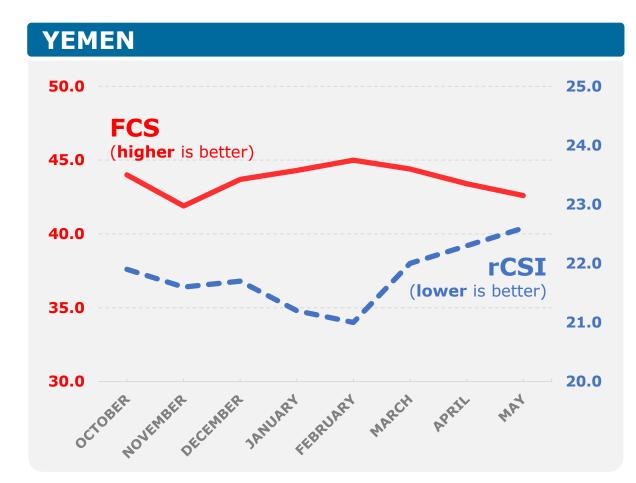

## Fighting Famine: Food Security Indicators

There is an urgent need for a collective effort on monitoring mortality as the humanitarian crisis deepens