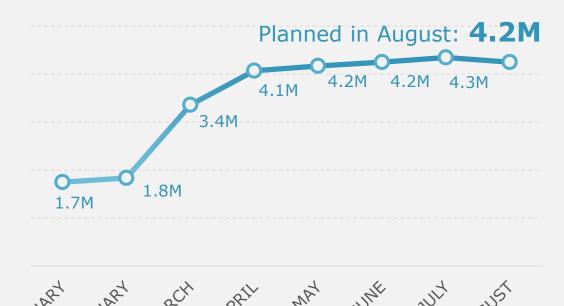

#### CHILDREN AND WOMEN ASSISTED

with WFP nutrition interventions

for WFP nutrition interventions: