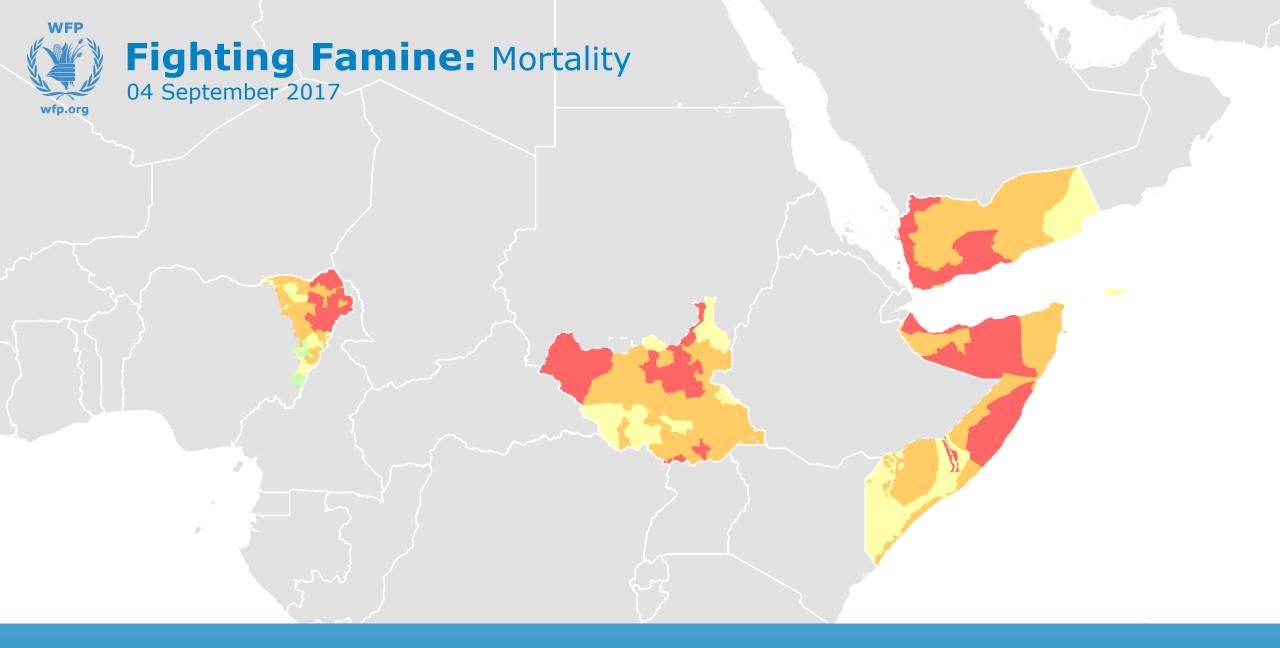

## Fighting Famine: Food Security Indicators

There is an urgent need for a collective effort on monitoring mortality as the humanitarian crisis deepens