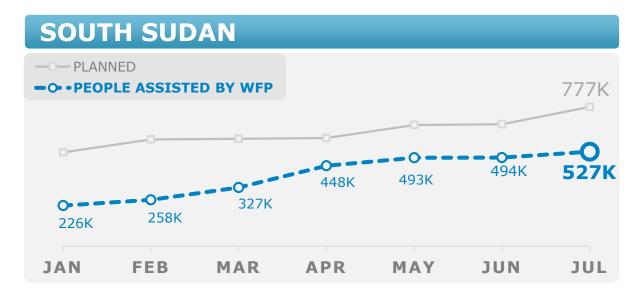

# Fighting Famine and Emerging Crises





### Fighting Famine: Situation and WFP Response Overview









### Fighting Famine: Nutrition Response

04 September 2017

#### CHILDREN AND WOMEN ASSISTED

with WFP nutrition interventions





for WFP nutrition interventions:









# Fighting Famine: Nutrition Response (by country)











## Fighting Famine: Food Security Indicators









There is an urgent need for a collective effort on monitoring mortality as the humanitarian crisis deepens



# Fighting Famine: Funding Overview (in US\$)

as of 01 September

|             | Total 2017<br>Requirements   | 2017 Confirmed Contributions      | % Funded                            | Net Funding<br>Requirements<br>(Sept'17 - Feb'18) |
|-------------|------------------------------|-----------------------------------|-------------------------------------|---------------------------------------------------|
| YEMEN       | 1079м                        | 526м                              | 49%                                 | 330м                                              |
| SOMALIA     | 492м