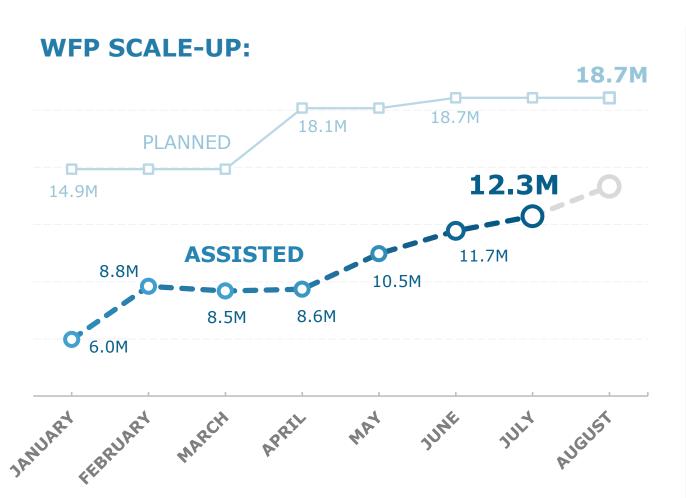

# Fighting Famine and Emerging Crises





### Fighting Famine: Situation and WFP Response Overview









### Fighting Famine: Nutrition Response

04 September 2017

#### CHILDREN AND WOMEN ASSISTED

with WFP nutrition interventions





for WFP nutrition interventions:









# Fighting Famine: Nutrition Response (by country)











## Fighting Famine: Food Security Indicators









There is an urgent need for a collective effort on monitoring mortality as the humanitarian crisis deepens



# Fighting Famine: Funding Overview (in US\$)

as of 01 September

|             | Total 2017<br>Requirements   | 2017 Confirmed Contributions      | % Funded                            | Net Funding<br>Requirements<br>(Sept'17 - Feb'18) |
|-------------|------------------------------|-----------------------------------|-------------------------------------|--------------------------------