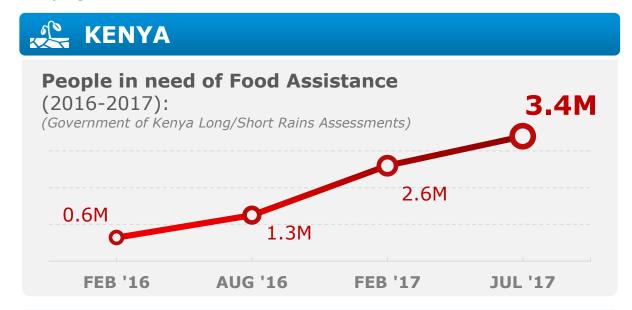

| 56%                                 | 294м                                              |
| SOUTH SUDAN | 784 <sub>M</sub>             | 405м                              | 52%                                 | 211м                                              |
| NIGERIA     | 416м                         | 175м                              | 42%                                 | 143м                                              |
| TOTAL       | 2.8B TOTAL 2017 REQUIREMENTS | 1.4B 2017 CONFIRMED CONTRIBUTIONS | 50%  CURRENT OVERALL  FUNDING LEVEL | 978M TOTAL NET FUNDING REQUIREMENT                |



Immediate Response Account (IRA): **US\$ 21.5 MILLION** 

Internal project lending: US\$ 273.8 MILLION

2017 TOTAL: **US\$ 295.3 MILLION** 

(excluding Indirect Support Costs)