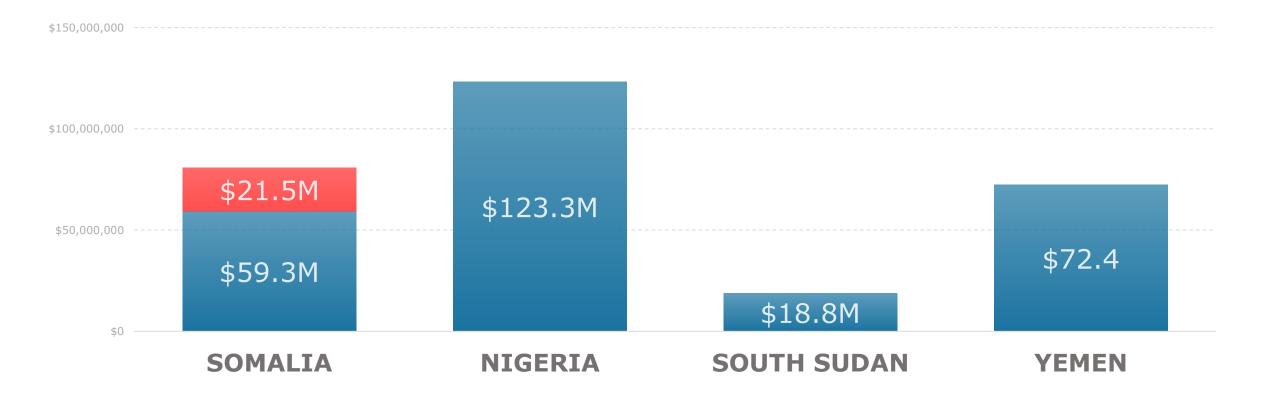

Immediate Response Account (IRA): **US\$ 21.5 MILLION** 

Internal project lending: US\$ 273.8 MILLION

2017 TOTAL: **US\$ 295.3 MILLION** 

(excluding Indirect Support Costs)