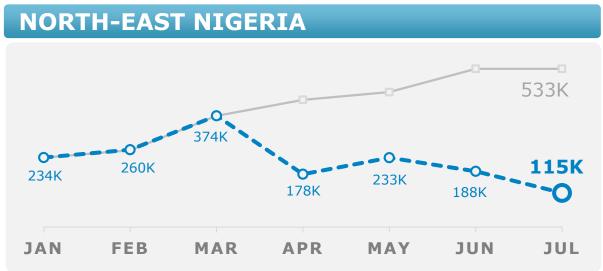

# Fighting Famine and Emerging Crises





### Fighting Famine: Situation and WFP Response Overview









### Fighting Famine: Nutrition Response

04 September 2017

#### CHILDREN AND WOMEN ASSISTED

with WFP nutrition interventions





for WFP nutrition interventions:









# Fighting Famine: Nutrition Response (by country)











## Fighting Famine: Food Security Indicators









There is an urgent need for a collective effort on monitoring mortality as the humanitarian crisis deepens



# Fighting Famine: Funding Overview (in US\$)

as of 01 September

|             | Total 2017<br>Requirements   | 2017 Confirmed Contributions      | % Funded                            | Net Funding<br>Requirements<br>(Sept'17 - Feb'18) |
|-------------|------------------------------|-----------------------------------|-------------------------------------|---------------------------------------------------|
| YEMEN       | 1079м                        | 526м                              | 49%                                 | 330м                                              |
| SOMALIA     | 492м