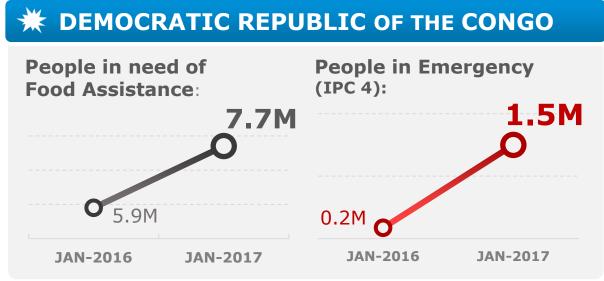

| 56%                                 | 294м                                              |
| SOUTH SUDAN | 784 <sub>M</sub>             | 405м                              | 52%                                 | 211м                                              |
| NIGERIA     | 416м                         | 175м                              | 42%                                 | 143м                                              |
| TOTAL       | 2.8B TOTAL 2017 REQUIREMENTS | 1.4B 2017 CONFIRMED CONTRIBUTIONS | 50%  CURRENT OVERALL  FUNDING LEVEL | 978M TOTAL NET FUNDING REQUIREMENT                |



Immediate Response Account (IRA): **US\$ 21.5 MILLION** 

Internal project lending: US\$ 273.8 MILLION

2017 TOTAL: **US\$ 295.3 MILLION** 

(excluding Indirect Support Costs)