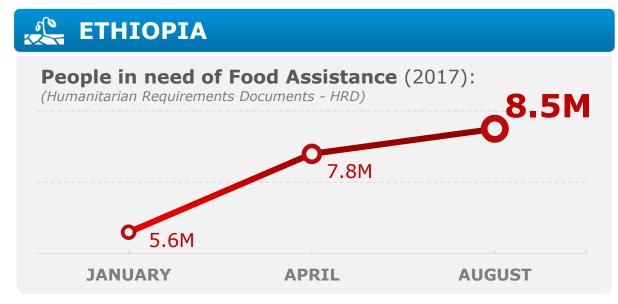

| 56%                                 | 294м                                              |
| SOUTH SUDAN | 784 <sub>M</sub>             | 405м                              | 52%                                 | 211м                                              |
| NIGERIA     | 416м                         | 175м                              | 42%                                 | 143м                                              |
| TOTAL       | 2.8B TOTAL 2017 REQUIREMENTS | 1.4B 2017 CONFIRMED CONTRIBUTIONS | 50%  CURRENT OVERALL  FUNDING LEVEL | 978M TOTAL NET FUNDING REQUIREMENT                |



Immediate Response Account (IRA): **US\$ 21.5 MILLION** 

Internal project lending: US\$ 273.8 MILLION

2017 TOTAL: **US\$ 295.3 MILLION** 

(excluding Indirect Support Costs)