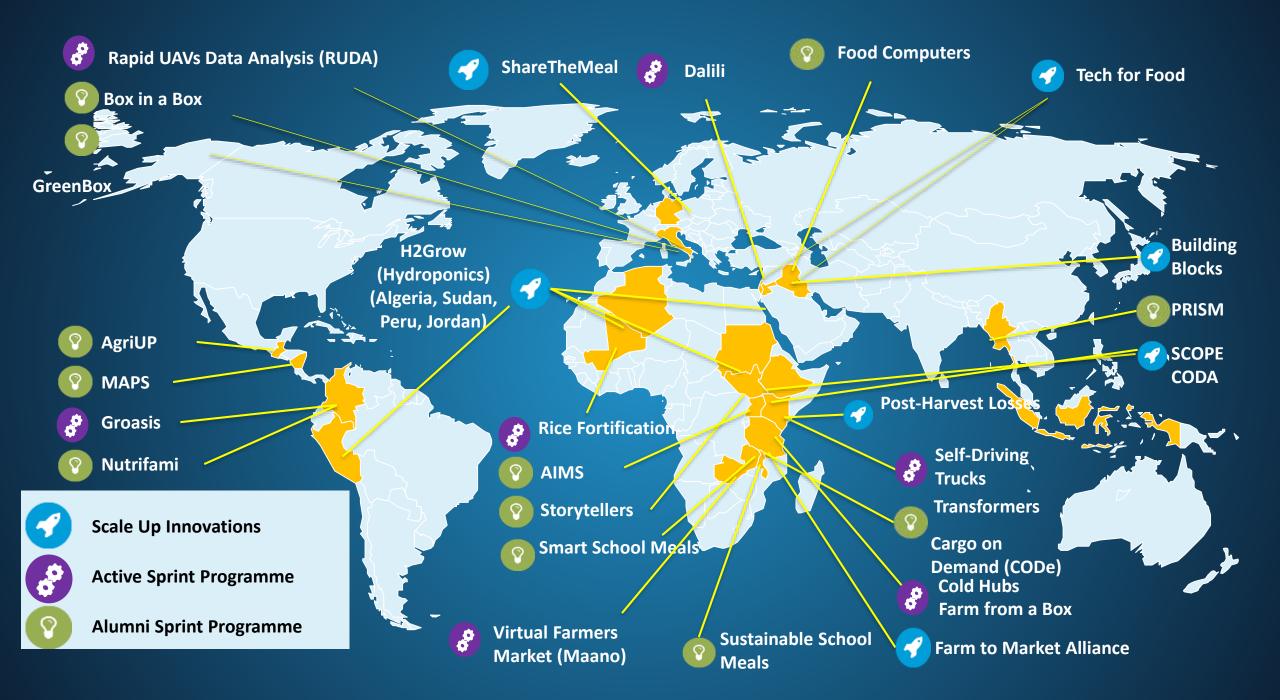

### **SUCCESSES SO FAR**

NOVATION

8 scale-up projects with potential to positively impact 100,000+ people

Core Accelerator funded for 5 years & additional project funding

18901