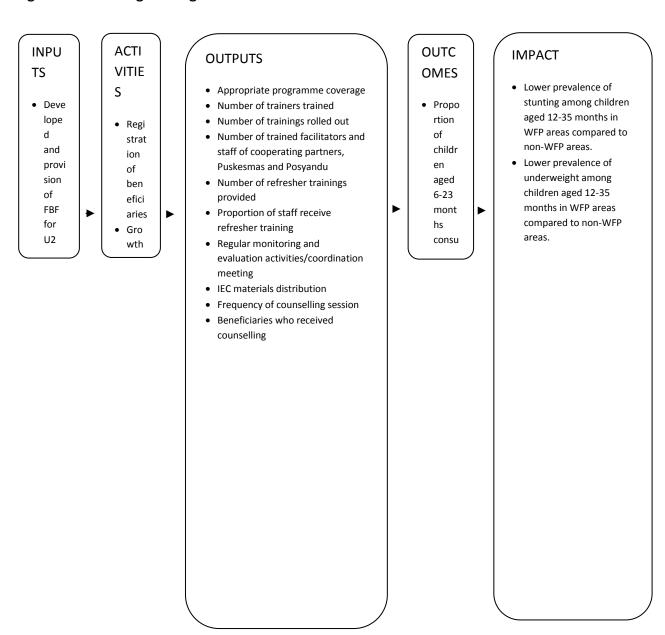

# **Maternal and Child Nutrition Intervention Overview**

Based on discussion with MoH in order to support the National Health Program, TTS District was selected as a WFP main focus district in the NTT province for the WFP Country Program 2012 – 2015, where programs on Nutrition-Specific interventions encompass activities, cluding behavior change for improving complementary feeding and hygiene practices, as well as provision of micronutrients, including food fortification for acute malnutrition during the lean season. The figure below represents the guiding logic model for MCN program design, implementation, and evaluation.

Figure 1. MCN Program Logic Model

In light of these objectives, the following section expands upon the content in Figure 1 by detailing specific inputs, outcomes, outputs, and outcomes of interest during this evaluation.

### 2. MCN Programme Intervention Inputs, Activities, Outputs, Outcomes, & Impacts

# 2.1 Description of Planned MCN programme inputs:

- Commitment of Government of Indonesia to share costs of MCN implementation
- Cooperation and partnership made with Directorate of Community Nutrition MOH,
   POKJANAL Ministry of Home Affairs at central level and networks at provincial, district
   and sub-district levels

- WFP supports to local governments to develop Food and Nutrition Action Plan for NTT
- WFP to development and provide fortified blended food targeting 6 24 month old children through pilot effectiveness study which was already evaluated in previous years
- WFP and partner to develop and provide of fortified biscuits targeting PLW
- Capacity building of national staff on program implementation and IYCF training modules
- WFP to support development of BCC through health and nutrition education, awareness creation, IYCF trainings to health staff and cadres Posyandu, IEC materials development, and support to National Movement Nutrition Awareness 2012, all tailored to the local intervention contexts
- Sensitization of the MCN programme to deliver information to external parties, including but not limited to all programme stakeholders

### 2.3 Description of Desired MCN Programme Outputs

- High proportion of eligible population who participate in programme (coverage) with goal of
   > 90%
- High proportion of target population who participate in an adequate number of food ration distributions with goal of>66%
- Number of government staff trained by WFP in nutrition programme design,
   implementation and other nutrition-related areas, as % of planned
- High proportion of women/men beneficiaries exposed to BCC by WFP, as % of dose given
- Quantity of food assistance distributed, disaggregated by type, as % of planned
- Number of institutional sites supported by WFP (e.g. Posyandu, health centres), as % of planned
- Number of trainings conducted and counselling frequency for caregivers and PLW, as % of planned

### 2.4 Description of Desired MCN Programme Outcomes

- Proportion of children who consume a minimum acceptable diet: > 70%
- High acceptance and appropriate utilization of fortified blended foods and fortified biscuits
- Beneficiary compliance/adherenceto food ration provided to children and PLW
- Successful adoption of the recommended IYCF knowledge, attitudes, and practices

### 2.5 Description of Desired MCN Programme Impacts

- 6% lower prevalence of stunting among 12-35 month old children in WFP areas compared to non-WFP areas. Prevalence of stunting among targeted children U2 (height-for-age as %):
   Reduce by 2% per year from 56%(Oct 2012) to 50% (Dec 2015)
- 9% lower prevalence of underweight among 12-35 monthold children in WFP areas compared to non-WFP areas. Prevalence of underweight among targeted children (weight-for-age as %): over 3 years, a desired reduction of 3% per year.