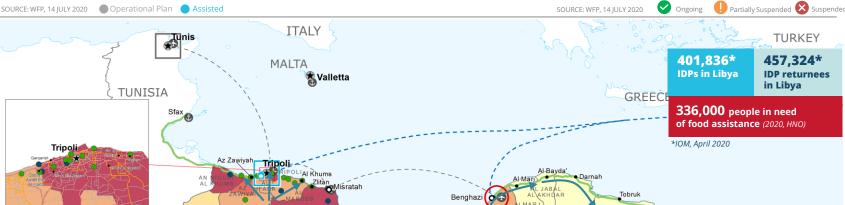

WFP distributed take-home rations in April and is assessing the need for another round of

distribution in July

NALUT **ALGERIA** WADI ASHSHATI ALJUERAH Ghat

Al Badr

LIBYA

Country Office

Port

Airport

Support Office

Staging Area

CHAD

Road Supply Route Major Town Sea Supply Route Intermediate Town **UNHAS Route** Small Town

Data Sources: WFP, UNGIWG, GAUL, GLCSC, OCHA, MSNA/HNO The designations employed and the presentation of material in the map(s) not imply the expression of any opinion on the part of WFP concerning the legal or constitutional status of any country, territory, city or sea, or concerning the delimitation of its frontiers or boundaries. ©World Food Programme 2020

WFP LEVEL 2 EMERGENCY since 26 NOVEMBER 2014

0.8m

US\$

5.8m

Gender and Age Marker = 3 Situation Report and Country Brief

UN Hub 35.001 - 77.700

School Feeding

Rapid Response Mechanism

General Food Distribution

Migration Route

Al Qatrun

Food Insecurity(2020)

People in Need of Food

859 - 5,000

25,001 - 35,000

5 001 - 10 000

10,001 - 25,000

**NIGER** 

Province Boundary