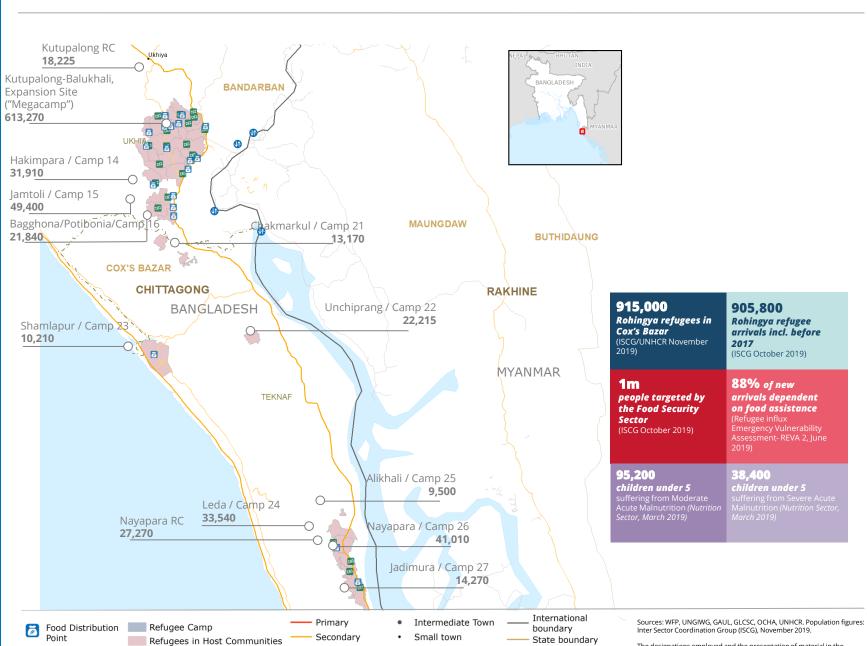

### **PEOPLE ASSISTED** Bangladesh Rohingya Refugee Response

**OPERATIONAL PROFILE** By Modality (October 2019)

#### **Refugee Communities**

127.700

General Food Assistance: In-kind / E-Voucher

| 395,000              | 443,00            |
|----------------------|-------------------|
| School Feeding Refug | gees boys / girls |

Nutrition Refugees TSFP CU5 / PLW\*

17,700

Nutrition Refugees BSFP CU5 / PLW\*\*

181,700 25,300

#### Host Communities

School Feeding Host Communities boys / girls

66,000 Nutrition Host Communities TSFP CU5 / PLW\*

- \* Targeted Supplementary Feeding for Children under 5 / Pregnant and Lactating Women
- \*\* Blanket Supplementary Feeding for Children under 5 / Pregnant and Lactating Women