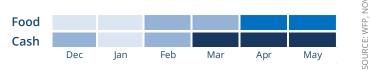

# **AVERAGE MONTHLY FUNDING REQUIREMENTS**

♣ Food USD 8.3m 🔂 Cash USD 13.2m

## **EXPECTED SHORTFALLS (SF)**

■ SF < 5% | ■ 5% < SF < 20% | ■ 20% < SF < 50% | ■ 50% < SF < 80% | ■ SF> 80%