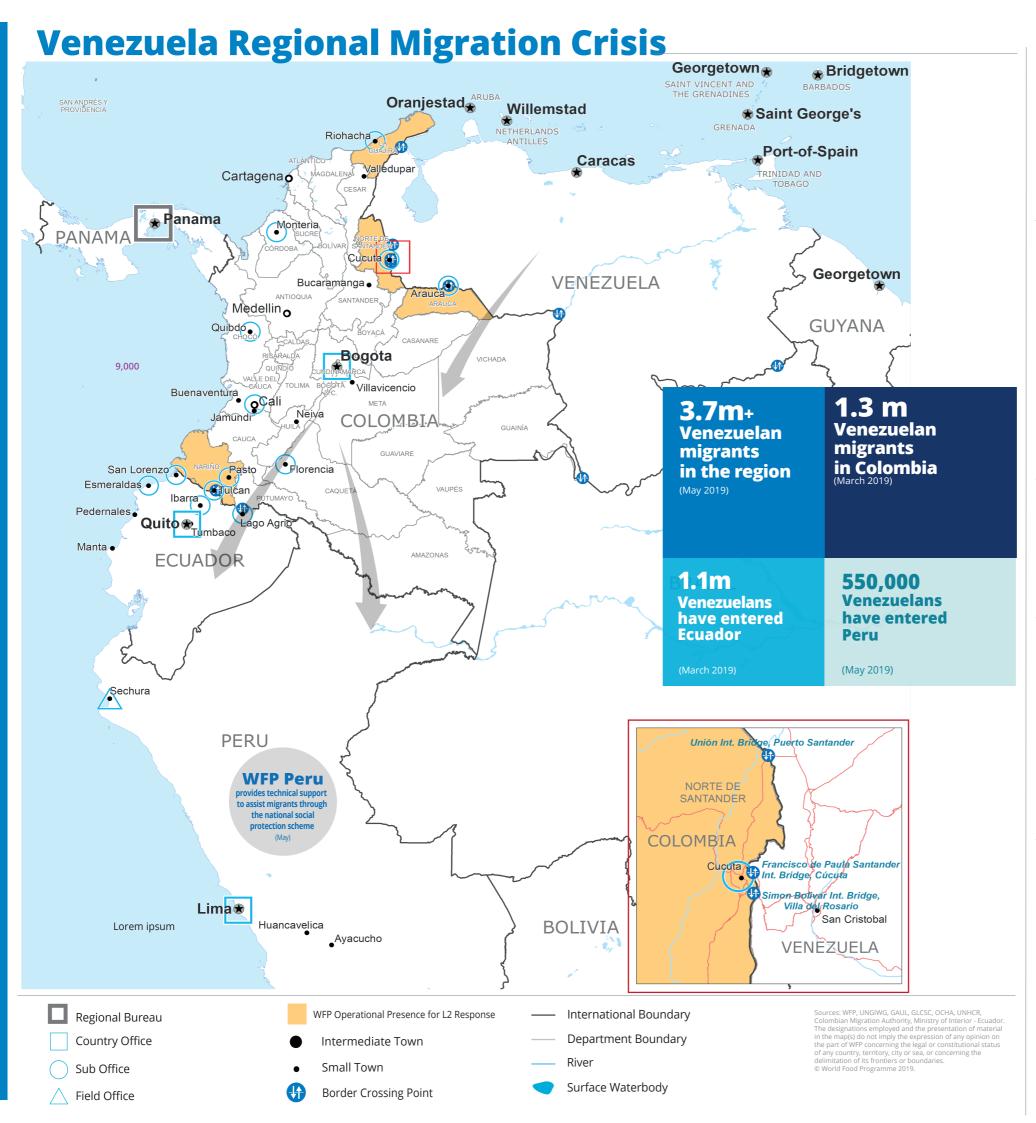

WFP COLOMBIA OPERATIONAL PROFILE mbia-Venezuela Border Crisis Response



## PEOPLE ASSISTED BY WFP ECUADOR

112,744

people assisted

people assisted

(2019)



WFP Colombia SO2: Colombia-Venezuela Border Crisis Response

April - December 2019

43%

Received: US\$32m

Total Requirement: US\$74m

WFP Ecuador SO1: Colombia-Venezuela Border Crisis Response January - December 2019

Received: US\$16.3m

Total Requirement: US\$30.8m



## **COOPERATING PARTNERS**

WFP Colombia Number of Partners WFP Ecuador **Number of Partners** 





SOURCE: WEP, MAY 2019

## WFP LEVEL 2 EMERGENCY



Colombia Country Strategic Plan (2017-2021)