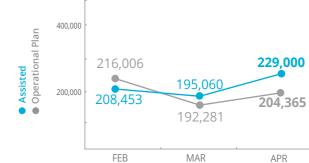

## PEOPLE ASSISTED BY WFP ECUADOR

112,744

people assisted

people assisted

(2019)

WFP Colombia SO2: Colombia-Venezuela Border Crisis Response

April - December 2019

43%