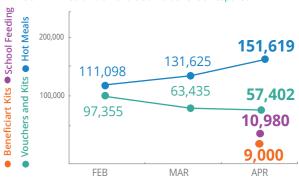

## PEOPLE ASSISTED BY WFP ECUADOR

112,744

people assisted

people assisted

(2019)

WFP Colombia SO2: Colombia-Venezuela Border Crisis Response

April - December 2019

43%