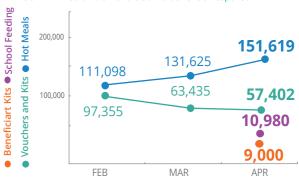

WFP COLOMBIA OPERATIONAL PROFILE mbia-Venezuela Border Crisis Response



## PEOPLE ASSISTED BY WFP ECUADOR

112,744

people assisted

people assisted

(2019)



WFP Colombia SO2: Colombia-Venezuela Border Crisis Response

April - December 2019

43%

Received: US\$32m

Total Requirement: US\$74m

WFP Ecuador SO1: Colombia-Venezuela Border Crisis Response January - December 2019

Received: US\$16.3m

Total Requirement: US\$30.8m



## **COOPERATING PARTNERS**

WFP Colombia Number of Partners WFP Ecuador **Number of Partners** 





SOURCE: WEP, MAY 2019

## WFP LEVEL 2 EMERGENCY



Colombia Country Strategic Plan (2017-2021)