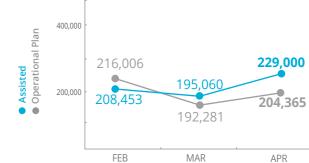

WFP COLOMBIA OPERATIONAL PROFILE mbia-Venezuela Border Crisis Response



## PEOPLE ASSISTED BY WFP ECUADOR

112,744

people assisted

people assisted

(2019)



WFP Colombia SO2: Colombia-Venezuela Border Crisis Response

April - December 2019

43%

Received: US\$32m

Total Requirement: US\$74m

WFP Ecuador SO1: Colombia-Venezuela Border Crisis Response January - December 2019

Received: US\$16.3m

Total Requirement: US\$30.8m



## **COOPERATING PARTNERS**

WFP Colombia Number of Partners WFP Ecuador **Number of Partners** 





SOURCE: WEP, MAY 2019

## WFP LEVEL 2 EMERGENCY



Colombia Country Strategic Plan (2017-2021)