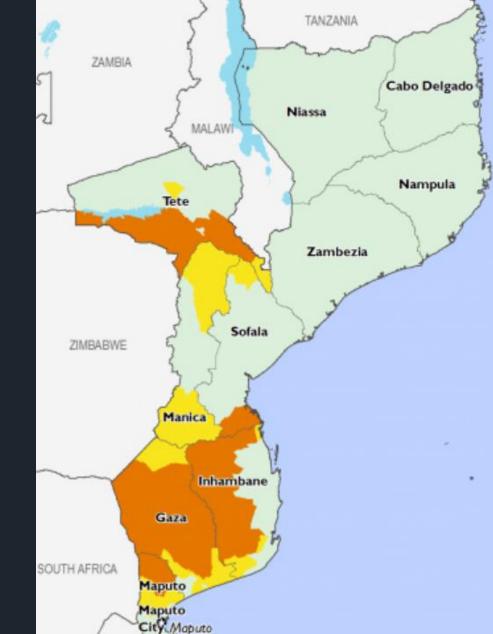

#### MOZAMBIQUE

Integrated Food Security Phase Classification (IPC) 2.0 Acute Food Insecurity

June – September 2018

1: Minimal

2: Stressed

Source: FEWS NET