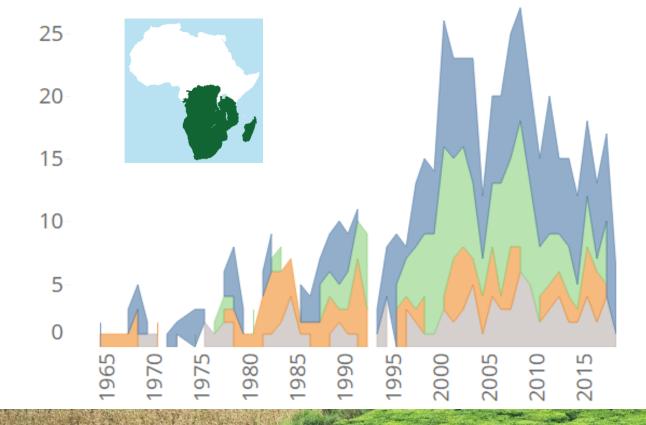

Data source: EM-DAT

# NATURAL DISASTERS NUMBER OF RECORDS

WFP/Badre Bahaji Malawi