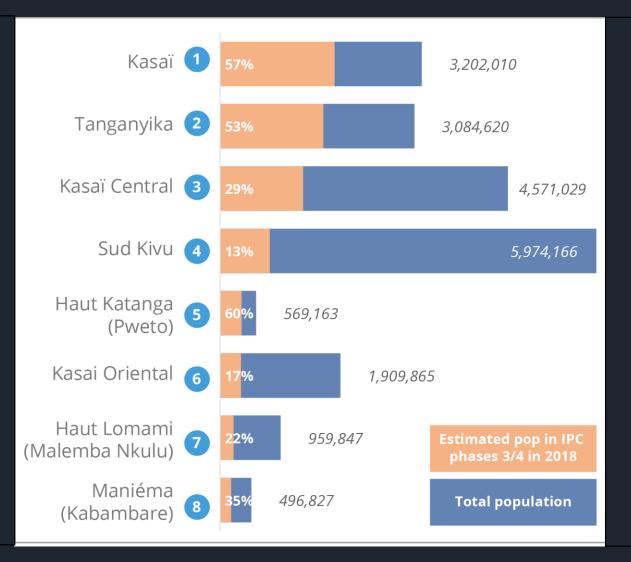

- David Beasley, WFP Executive Director during his visit to the Kasai region in October 2017

WFP DRC