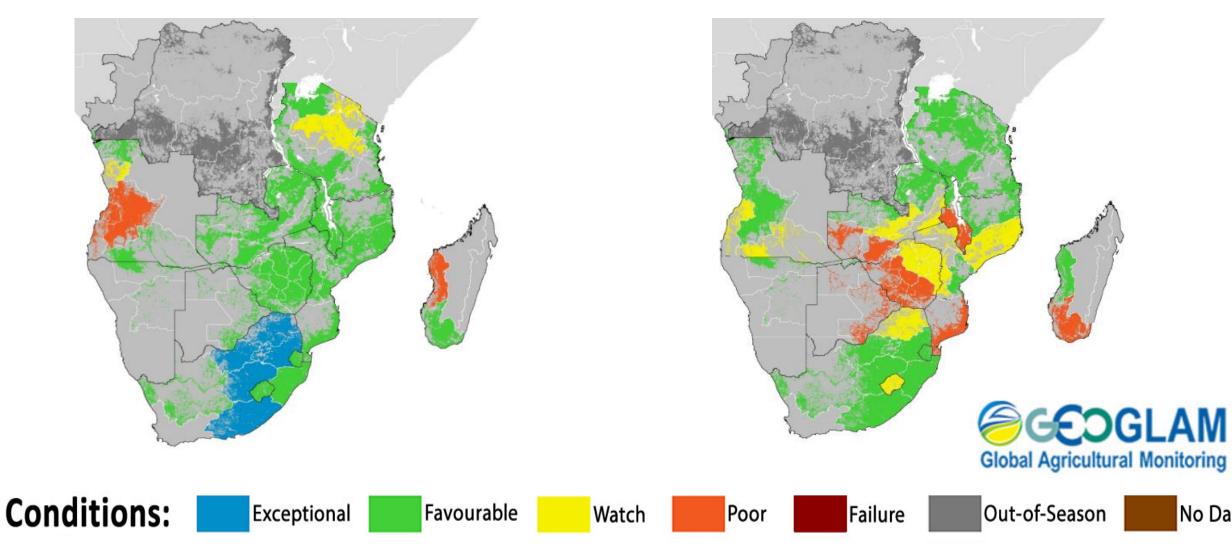

#### **Crop Monitor** - Southern Africa harvest

No Data

#### May 2017

Source: https://cropmonitor.org/index.php/2018/03/05/crop-monitor-for-early-warning-march-2018-3/

#### **May 2018**

"Even if WFP and its partners now leave our community, they have given us a **lifetime of skills**—they will always be with us, helping to improve our livelihoods forever."

– Pilirani, smallholder farmer