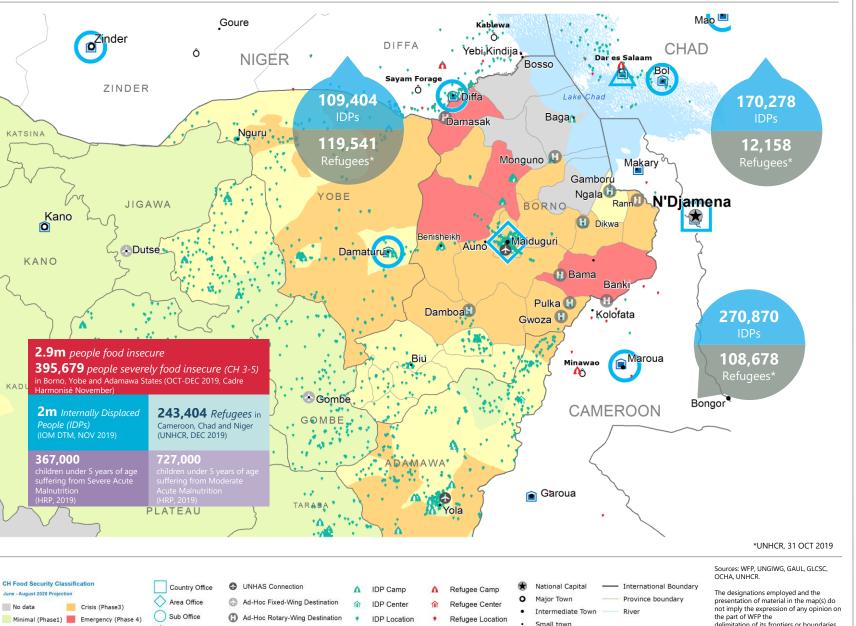

# WFP Intervention GFD, Nutrition GFD, Nutrition GFD, Nutrition GOMBE Nutrition GOMBE SOMBE SO

**♣** Food US\$ 11.6m **➡ c**ash US\$ 12.7m