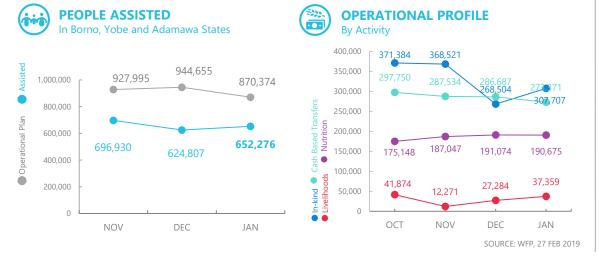

A Field Office

Stressed (Phase2) Famine (Phase5)

# **Nigeria**





March – August 2020

Net funding requirements

us\$111m

## 2020 LEVEL 3 RESPONSE (Entire Country Strategic Plan)

Requirements: USD 288.3m Contributions: USD 146.3m

51%

SOURCE: WFP, 02 MAR 2020

© World Food Programme 2020.



# WFP Intervention GFD, Nutrition GFD, Nutrition GFD, Nutrition GOMBE Nutrition GOMBE SOMBE SO



**♣** Food US\$ 11.6m **➡ c**ash US\$ 12.7m

## **EXPECTED SHORTFALLS**



### WFP-LED AND CO-LED SECTORS





Nigeria Country Strategic Plan https://docs.wip.org/api/documents/WFP. 00001011930/download/2.ga=2.211211158.2010349590.1584/81252-114077222.1558363545

Produced by the WFP Operations Centre (OPSCEN) jointly with Country Office and Regional Bureau Dakar. This dashboard is based on best available information at the time of production. Future updates may va