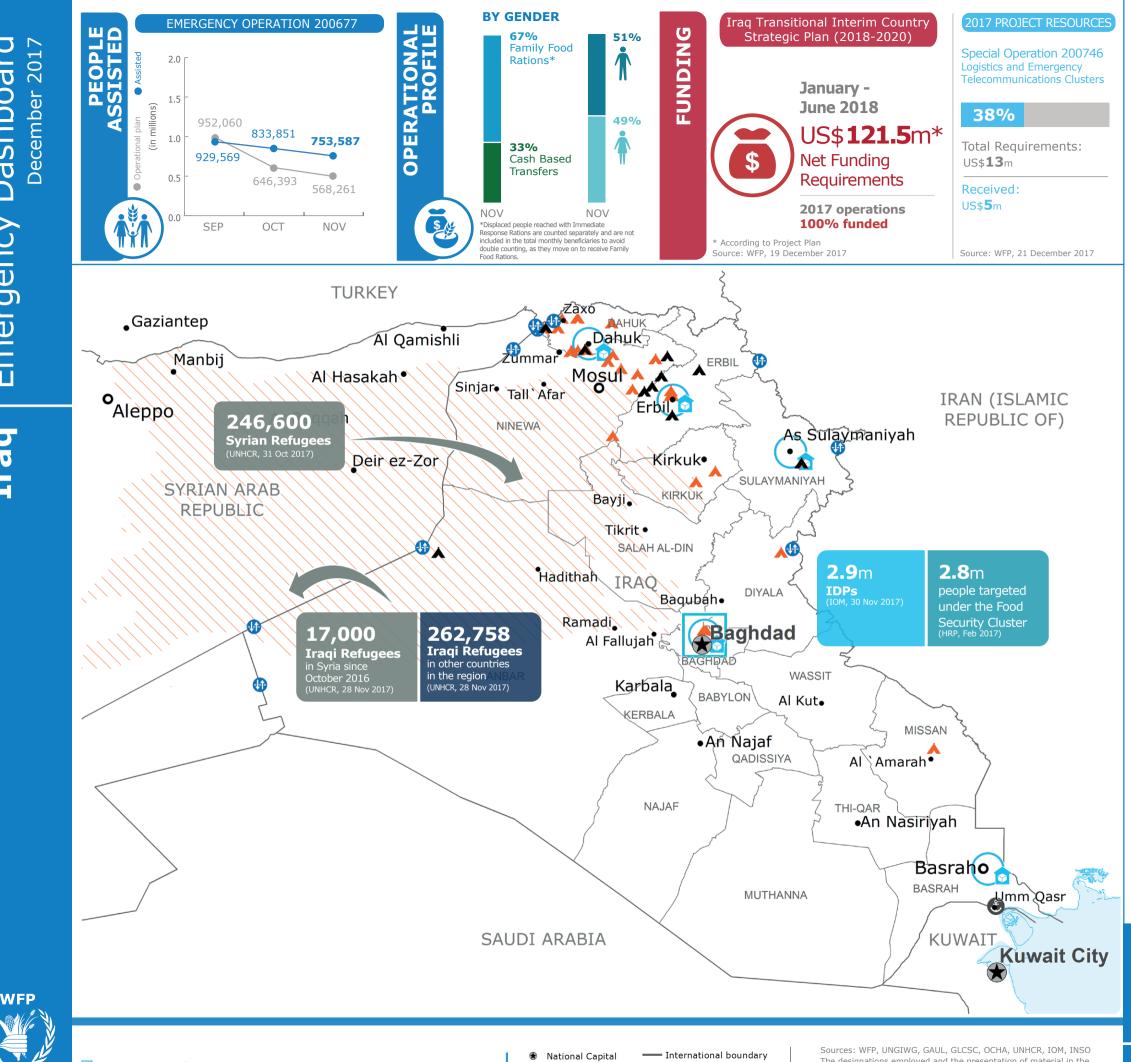

Iraq

wfp.org

Country Office

Sub Office

**(** 

Warehouse

Border Crossing Point 🔺 Refugee Camp Area

IDP Camp

**Restricted Access** 

- Governorate Boundary Major Town Intermediate Town River Surface Waterbody Small Town

0

The designations employed and the presentation of material in the map(s) do not imply the expression of any opinion on the part of WFP concerning the legal or constitutional status of any country, territory, city or sea, or concerning the delimitation of its frontiers or boundaries. World Food Programme 2017