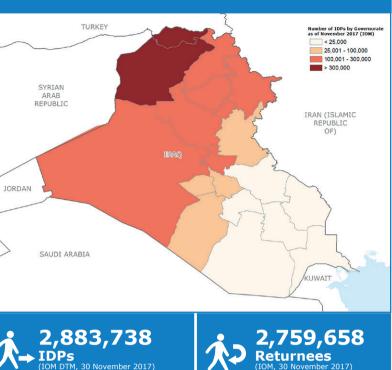

**Restricted Access** 

- Governorate Boundary Major Town Intermediate Town River Surface Waterbody Small Town

0

The designations employed and the presentation of material in the map(s) do not imply the expression of any opinion on the part of WFP concerning the legal or constitutional status of any country, territory, city or sea, or concerning the delimitation of its frontiers or boundaries. World Food Programme 2017