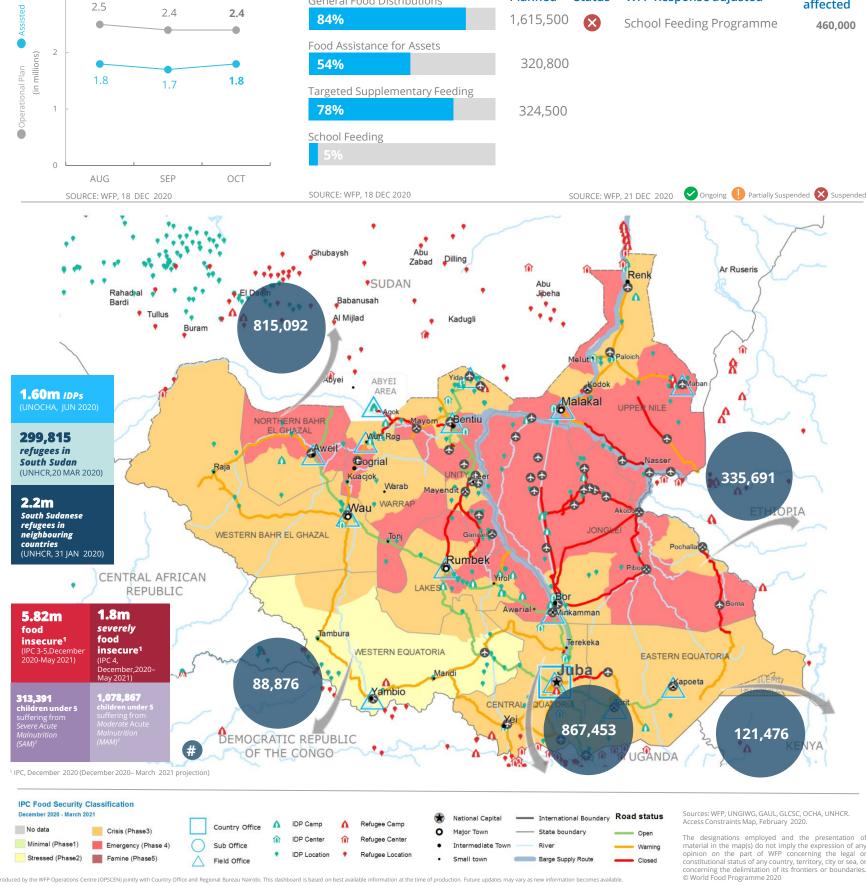

## **South Sudan**

**Beneficiaries** affected

**AVERAGE MONTHLY FUNDING REQUIREMENTS (US\$)** 

100%

**103** m

**፵** 9.3m

**EXPECTED SHORTFALLS** 

**FUNDING** 

South Sudan Interim Country

December 2020 - May 2021

US\$ 320.3m

**Net funding requirements** 

**2020 LEVEL 3 RESPONSE** Requirements: US\$931.2m

Contributions: US\$935.3m

Strategic Plan (ICSP)