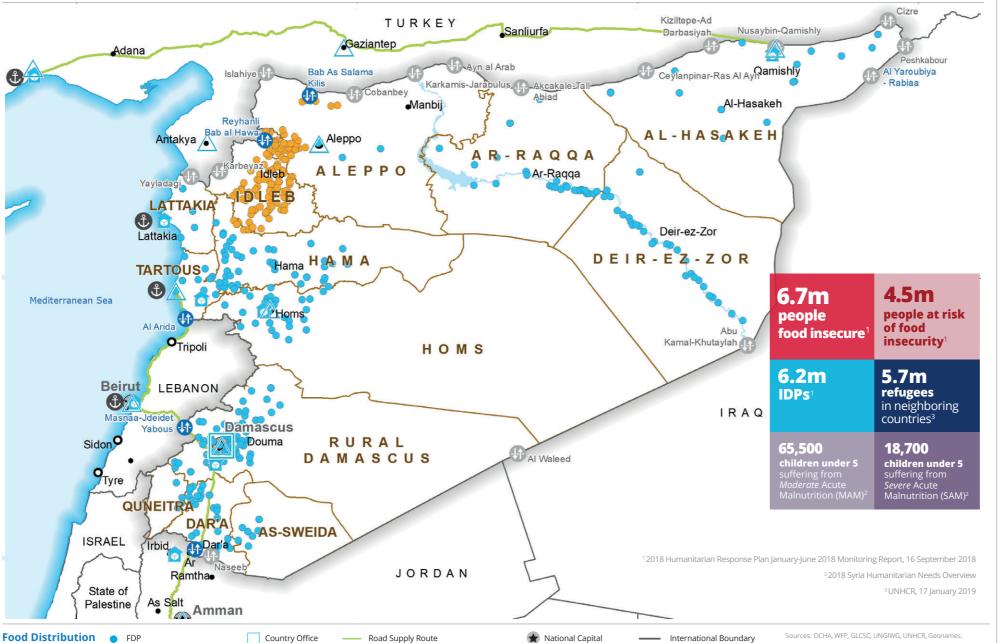

### SAVING LIVES **CHANGING** LIVES

Points (FDP)

Regular Deliveries

Cross-line Deliveries

Cross.border Deliveries

FDP

Sub Office

/ Field Office

Warehouse

Open Border Crossing Point

Port

Sporadically Open Border Crossing Point Intermediate Town

SOURCE: WFP, 01 FEBRUARY 2019

Reached: 575 Targeted: 18,300

Major Town

Governator Boundary

Surface Waterbody

River

## WFP-LED AND SUPPORTED CLUSTERS

Manbii

AR-RAQQA

( ) Emergency Telecommunications Cluster

**HARD-TO-REACH AREAS** 

OAleppo

Hama HAMA

OHoms

**Damascus** 

AS-SWEIDA

• Idleb IDLEB

AL EPPO

**Number of Organizations Supported** 

(December)

AL-HASAKEH

DEIR-EZ-ZOR

1.16m

areas

people in need

in hard-to-reach

Hard-to-Reach Areas

Received: US\$1.5m equirements:US\$0.8m

( Logistics Cluster **Number of Organizations Supported** 

eceived: US\$8.1m equirements:US\$8.8m

The designations employed and the presentation of infactation in the map(s) do not imply the expression of any opinion on the part of WFP concerning the legal or constitutional status of any country, territory, city or sea, or concerning the delimitation of its frontiers or boundaries.