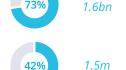

## WFP-LED AND SUPPORTED CLUSTERS

"|" EMERGENCY TELECOM.

19.1m 25.0m

Received

US\$

Required

ÚS\$

2.2bn