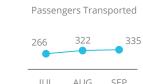

(2019)

3.6m

Flights Operated

JUL

AUG

SEP

JUL AUG WFP LEVEL 3 EMERGENGY SINCE 03 JULY 2015

**SITUATION REPORT and COUNTRY BRIEF** 