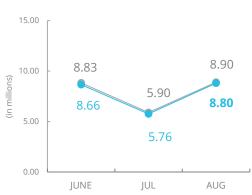

# **OPERATIONAL PROFILE** By Activity (August)

**WFP Response** 

467,300

869,700

90,300

Staggered distributions, crowd control and hygiene.

**2020 LEVEL 3 RESPONSE** Requirements: US\$2.5 bn

**FUNDING** 

Funded: US\$1.4 bn

55%

October 2020 - March 2021

**Net funding requirements** 

Targeted Assisted

SAUDI ARABIA

Livelihoods and Asset Creation

Treatment of Moderate Acute Malnutrition