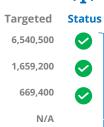

# **OPERATIONAL PROFILE** By Activity (August)

**WFP Response** 

467,300

869,700

90,300

Staggered distributions, crowd control and hygiene.

**2020 LEVEL 3 RESPONSE** Requirements: US\$2.5 bn

**FUNDING** 

Funded: US\$1.4 bn

55%

October 2020 - March 2021

**Net funding requirements** 

Targeted Assisted

SAUDI ARABIA

Livelihoods and Asset Creation

Treatment of Moderate Acute Malnutrition