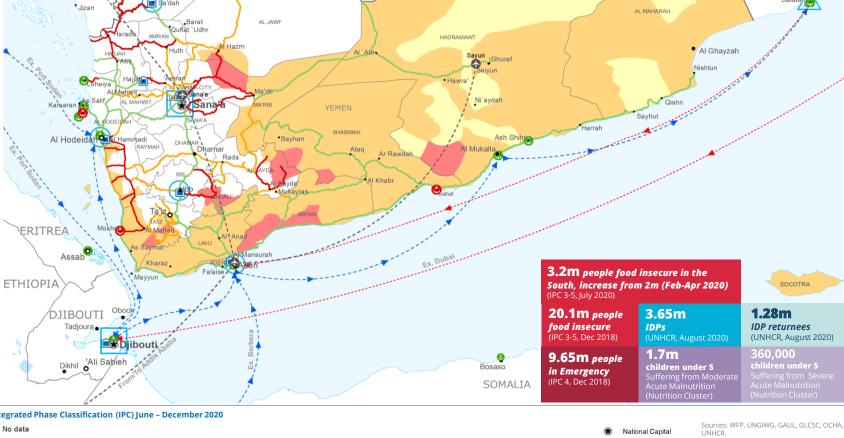

Road Open

Road Closed

Restricted Access

Road with

ntegrated Phase Classification (IPC) June - December 2020

Famine (Phase5)

Port Closed Port Operational Port with

UNHAS Connection Supply Route Ope Supply Route Closed

↑ IDP Camp ♠ Refugee Camp Refugee Cente

presentation of material in the map(s) do not imply the expression of any opinion on the part of WFP concerning the legal or constitutional status of any country, territoricity or sea, or concerning the delimitation its frontiers or boundaries. © World Food Governorate Boundary