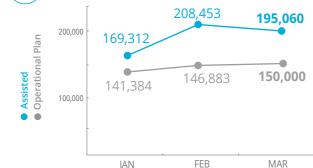

## PEOPLE ASSISTED BY WFP ECUADOR

84,598

MAR

people assisted

people assisted

(2019)

WFP Colombia SO2: Colombia-Venezuela Border Crisis Response

April - December 2019