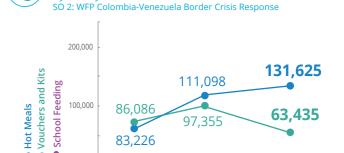

## PEOPLE ASSISTED BY WFP ECUADOR

84,598

MAR

people assisted

people assisted

(2019)

WFP Colombia SO2: Colombia-Venezuela Border Crisis Response

April - December 2019