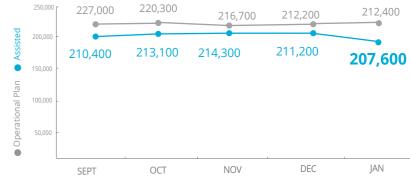

SOURCE: WFP, 28 FEBRUARY 2019

\*Percentages are based on assisted figure for October

SOURCE: WFP, 28 FEBRUARY 2019

March - August 2019 Net funding requirement US\$30.18m

January - December 2019 **2019 Humanitarian Response Plan** 