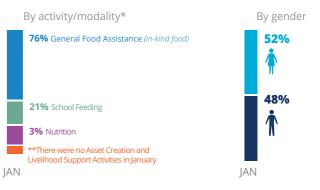

SOURCE: WFP, 28 FEBRUARY 2019

\*Percentages are based on assisted figure for October

SOURCE: WFP, 28 FEBRUARY 2019

March - August 2019 Net funding requirement US\$30.18m

January - December 2019 **2019 Humanitarian Response Plan** 