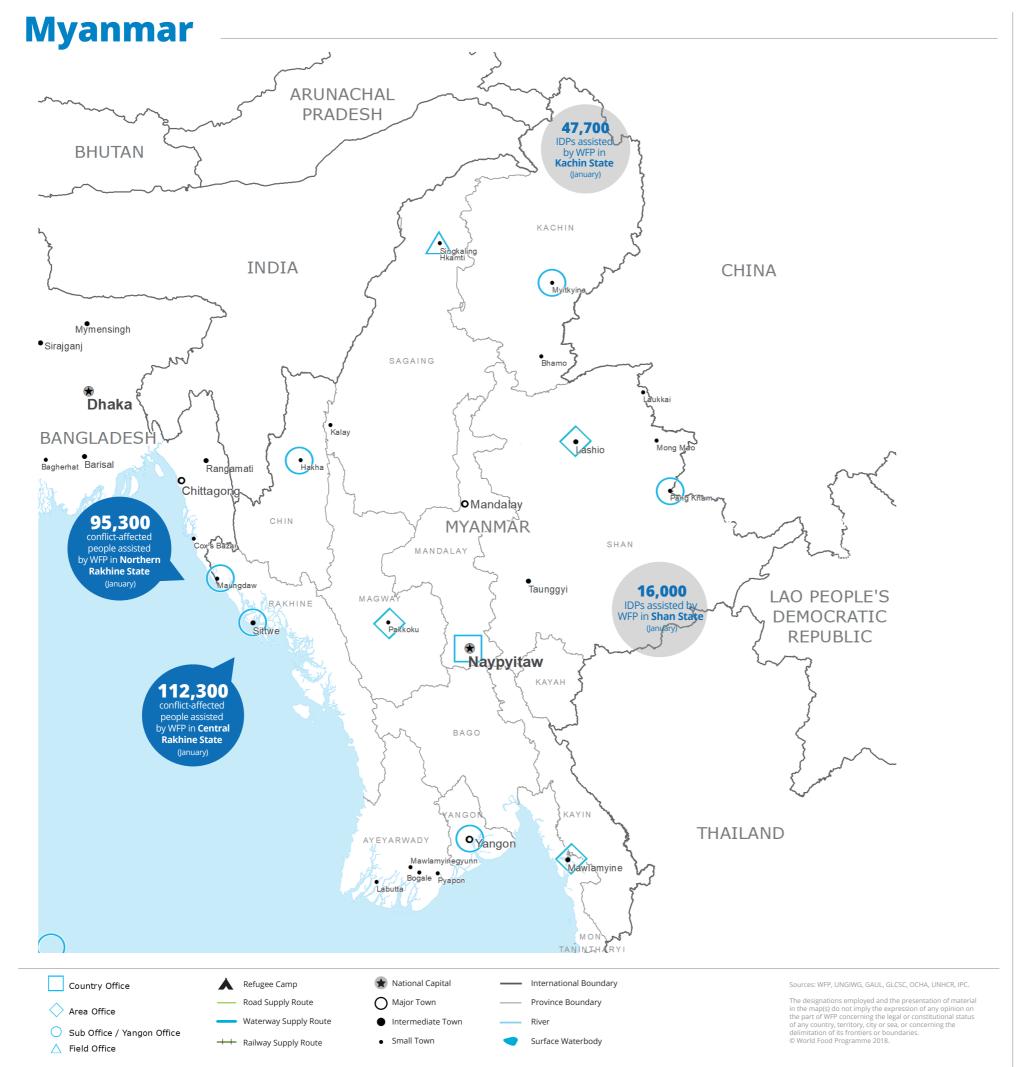

SOURCE: WFP, 28 FEBRUARY 2019

\*Percentages are based on assisted figure for October

SOURCE: WFP, 28 FEBRUARY 2019

March - August 2019 Net funding requirement US\$30.18m

January - December 2019 **2019 Humanitarian Response Plan** 