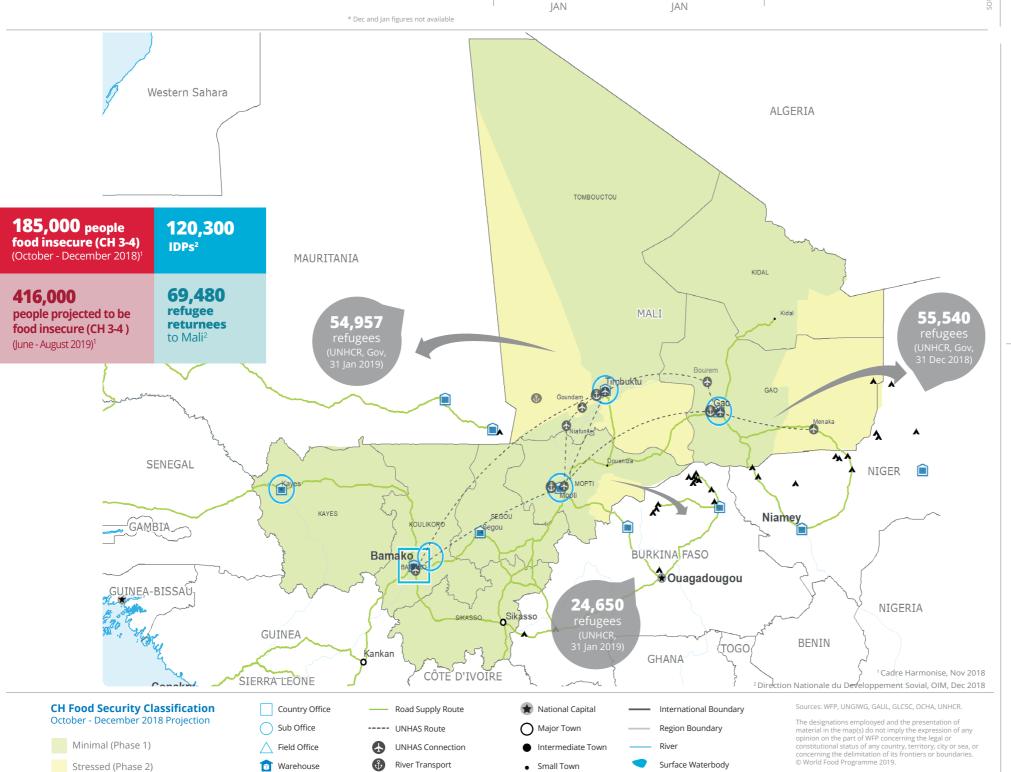

Crisis (Phase 3)

# Mali





▲ Refugee Camp

#### **IDP CONCENTRATION**

AS OF NOVEMBER 201



#### WFP LED & CO-LED CLUSTERS

Food Security and Livelihood Cluster

Number of Partners





4 (nuary)

## **▼ UN Humanitarian Air Service (UNHAS)**

#### Passengers Transported

Organizations Served





Sources: OCHA FTS, WFP, 28 FEBRUARY 2019

### **WFP LEVEL 2 EMERGENCY**

SINCE 12 IANUARY 201

For more information, see the SITUATION REPORT and COUNTRY BRIE



Mali Transitional Interim Country Strategic Plan
http://documents.vep.vvF2984303.pdf

Produced by the WFP Operations Centre (OPSCEN) jointly with Country Office and Regional Bureau Dakar.
This dashboard is based on best available information at the time of production. Future updates may vary as new information