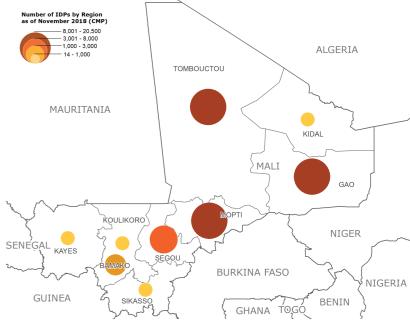

Crisis (Phase 3)

# Mali





▲ Refugee Camp

#### **IDP CONCENTRATION**

AS OF NOVEMBER 201



#### WFP LED & CO-LED CLUSTERS

Food Security and Livelihood Cluster

Number of Partners





4 (nuary)

## **▼ UN Humanitarian Air Service (UNHAS)**

#### Passengers Transported

Organizations Served





Sources: OCHA FTS, WFP, 28 FEBRUARY 2019

### **WFP LEVEL 2 EMERGENCY**

SINCE 12 IANUARY 201

For more information, see the SITUATION REPORT and COUNTRY BRIE



Mali Transitional Interim Country Strategic Plan
http://documents.vep.vvF2984303.pdf

Produced by the WFP Operations Centre (OPSCEN) jointly with Country Office and Regional Bureau Dakar.
This dashboard is based on best available information at the time of production. Future updates may vary as new information